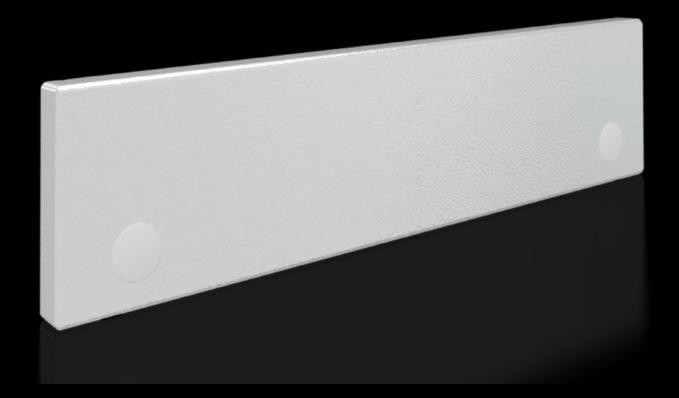

# SV 9682.314 Front trim panel, top, solid

State: 1/08/2025 (Source: rittal.com/uk-en)

## SV 9682.314 - Front trim panel, top, solid for VX

To finish off at the top when using partial doors.

#### **Features**

| Model No.                     | SV 9682.314                                                                                                                                                                                                                                       |
|-------------------------------|---------------------------------------------------------------------------------------------------------------------------------------------------------------------------------------------------------------------------------------------------|
| Design                        | solid                                                                                                                                                                                                                                             |
| Product description           | To finish off the modular front design at the top when using partial doors. The front trim panels may be removed from the outside by unscrewing. The cross member required for mounting is included with the supply of the mounted partial doors. |
| Material                      | Sheet steel, 1.5 mm                                                                                                                                                                                                                               |
| Surface finish                | Textured paint                                                                                                                                                                                                                                    |
| Colour                        | RAL 7035                                                                                                                                                                                                                                          |
| Supply includes               | Assembly parts                                                                                                                                                                                                                                    |
| Dimensions                    | Height: 100 mm                                                                                                                                                                                                                                    |
| To fit                        | Width: = 400 mm                                                                                                                                                                                                                                   |
| Packs of                      | 1 pc(s).                                                                                                                                                                                                                                          |
| Net weight                    | 1                                                                                                                                                                                                                                                 |
| Gross weight                  | 1.02                                                                                                                                                                                                                                              |
| PCF per pack (cradle-to-gate) | 3.8 kg CO2 eq (Cat B)                                                                                                                                                                                                                             |
| Note on PCF category          | Category B: PCF value (cradle-to-gate) based on the product weight approximately calculated and self-declared                                                                                                                                     |
| Customs tariff number         | 83024200                                                                                                                                                                                                                                          |
|                               |                                                                                                                                                                                                                                                   |