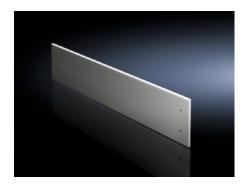

# SV 9682.314 Front trim panel, top, solid

State: 1/08/2025 (Source: rittal.com/uk-en)

## SV 9682.314 - Front trim panel, top, solid for VX

To finish off at the top when using partial doors.

#### **Features**

| Model No.                     | SV 9682.314                                                                                                                                                                                                                                       |
|-------------------------------|---------------------------------------------------------------------------------------------------------------------------------------------------------------------------------------------------------------------------------------------------|
| Design                        | solid                                                                                                                                                                                                                                             |
| Product description           | To finish off the modular front design at the top when using partial doors. The front trim panels may be removed from the outside by unscrewing. The cross member required for mounting is included with the supply of the mounted partial doors. |
| Material                      | Sheet steel, 1.5 mm                                                                                                                                                                                                                               |
| Surface finish                | Textured paint                                                                                                                                                                                                                                    |
| Colour                        | RAL 7035                                                                                                                                                                                                                                          |
| Supply includes               | Assembly parts                                                                                                                                                                                                                                    |
| Dimensions                    | Height: 100 mm                                                                                                                                                                                                                                    |
| To fit                        | Width: = 400 mm                                                                                                                                                                                                                                   |
| Packs of                      | 1 pc(s).                                                                                                                                                                                                                                          |
| Net weight                    | 1                                                                                                                                                                                                                                                 |
| Gross weight                  | 1.02                                                                                                                                                                                                                                              |
| PCF per pack (cradle-to-gate) | 3.8 kg CO2 eq (Cat B)                                                                                                                                                                                                                             |
| Note on PCF category          | Category B: PCF value (cradle-to-gate) based on the product weight approximately calculated and self-declared                                                                                                                                     |
| Customs tariff number         | 83024200                                                                                                                                                                                                                                          |
|                               |                                                                                                                                                                                                                                                   |