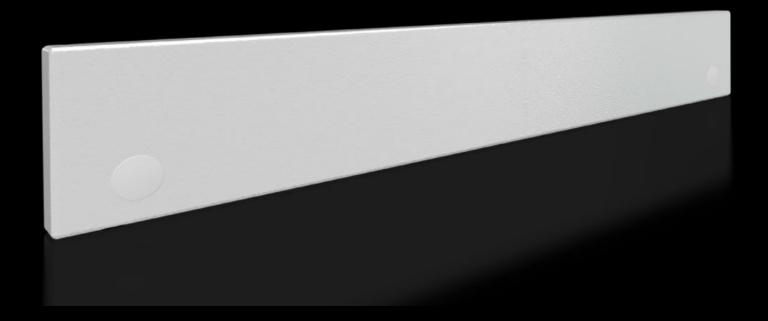

## SV 9682.316 - Front trim panel, top, solid for VX

To finish off at the top when using partial doors.

#### **Features**

| Model No.                     | SV 9682.316                                                                                                                                                                                                                                       |
|-------------------------------|---------------------------------------------------------------------------------------------------------------------------------------------------------------------------------------------------------------------------------------------------|
| Design                        | solid                                                                                                                                                                                                                                             |
| Product description           | To finish off the modular front design at the top when using partial doors. The front trim panels may be removed from the outside by unscrewing. The cross member required for mounting is included with the supply of the mounted partial doors. |
| Material                      | Sheet steel, 1.5 mm                                                                                                                                                                                                                               |
| Surface finish                | Textured paint                                                                                                                                                                                                                                    |
| Colour                        | RAL 7035                                                                                                                                                                                                                                          |
| Supply includes               | Assembly parts                                                                                                                                                                                                                                    |
| Dimensions                    | Height: 100 mm                                                                                                                                                                                                                                    |
| To fit                        | Width: = 600 mm                                                                                                                                                                                                                                   |
| Packs of                      | 1 pc(s).                                                                                                                                                                                                                                          |
| Net weight                    | 1.38                                                                                                                                                                                                                                              |
| Gross weight                  | 1.42                                                                                                                                                                                                                                              |
| PCF per pack (cradle-to-gate) | 5.4 kg CO2 eq (Cat B)                                                                                                                                                                                                                             |
| Note on PCF category          | Category B: PCF value (cradle-to-gate) based on the product weight, approximately calculated and self-declared                                                                                                                                    |
| Customs tariff number         | 83024200                                                                                                                                                                                                                                          |