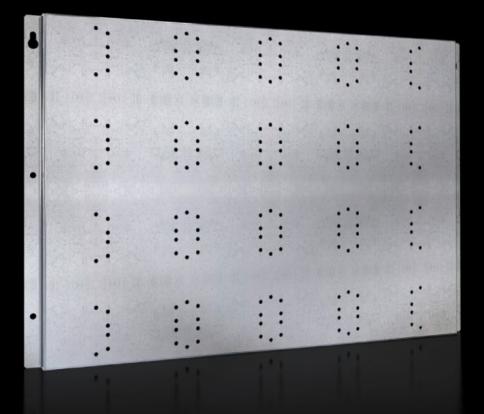

## SV 9683.200 - Retaining plate for cable connection space

For the assembly of cable connection systems with Maxi-PLS busbars.

## Features

| Model No.             | SV 9683.200                                                                        |
|-----------------------|------------------------------------------------------------------------------------|
| Product description   | For mounting Maxi-PLS busbars including end supports in the cable connection area. |
| Material              | Sheet steel, 1.5 mm                                                                |
| Surface finish        | Zinc-plated                                                                        |
| Supply includes       | Assembly parts                                                                     |
| Dimensions            | Height: 375 mm<br>Depth: 543 mm                                                    |
| To fit                | Depth: = 600 mm                                                                    |
| Packs of              | 2 pc(s).                                                                           |
| Net weight            | 5.36                                                                               |
| Customs tariff number | 39269097                                                                           |
| EAN                   | 4028177936249                                                                      |
| ETIM 9                | EC002270                                                                           |
| ECLASS 8.0            | 27400613                                                                           |