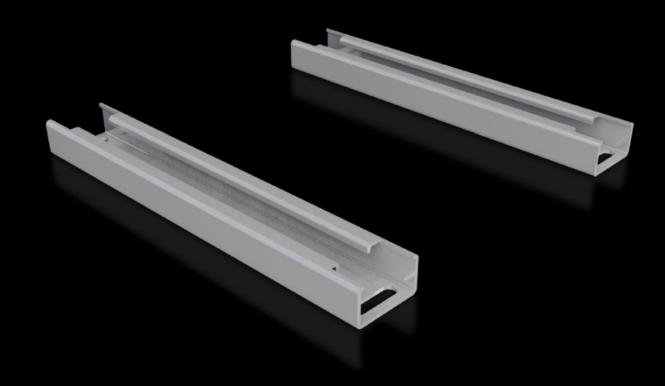

## SV 9683.304 - Air circuit-breaker support bar

For the configuration of air circuit-breakers (ACB) in compartments.

#### **Features**

| Model No.                     | SV 9683.304                                                                                                    |
|-------------------------------|----------------------------------------------------------------------------------------------------------------|
| Product description           | For the configuration of air circuit-breakers (ACB) in compartments.                                           |
| Material                      | Sheet steel, 2.5 mm                                                                                            |
| Surface finish                | Zinc-plated                                                                                                    |
| Supply includes               | Assembly parts                                                                                                 |
| Length                        | 296 mm                                                                                                         |
| Dimensions                    | Length: 296 mm                                                                                                 |
| To fit                        | Width: = 400 mm                                                                                                |
| Packs of                      | 2 pc(s).                                                                                                       |
| Net weight                    | 1.9                                                                                                            |
| Gross weight                  | 2.18                                                                                                           |
| PCF per pack (cradle-to-gate) | 8.3 kg CO2 eq (Cat B)                                                                                          |
| Note on PCF category          | Category B: PCF value (cradle-to-gate) based on the product weight, approximately calculated and self-declared |
| Customs tariff number         | 73269098                                                                                                       |
| EAN                           | 4028177937543                                                                                                  |
| ETIM 9                        | EC002936                                                                                                       |
| ECLASS 8.0                    | 27400613                                                                                                       |
|                               |                                                                                                                |