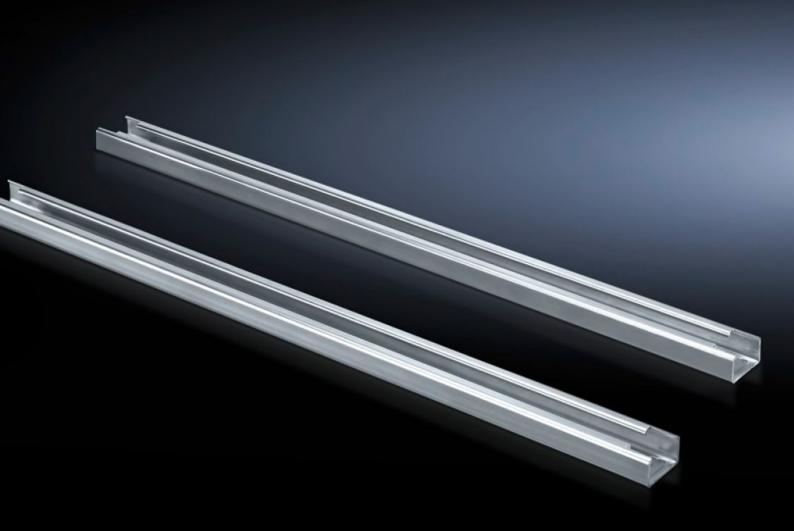

### SV 9683.306 - Air circuit-breaker support bar

For the configuration of air circuit-breakers (ACB) in compartments.

#### **Features**

| Model No.                     | SV 9683.306                                                                                                    |
|-------------------------------|----------------------------------------------------------------------------------------------------------------|
| Product description           | For the configuration of air circuit-breakers (ACB) in compartments.                                           |
| Material                      | Sheet steel, 2.5 mm                                                                                            |
| Surface finish                | Zinc-plated                                                                                                    |
| Supply includes               | Assembly parts                                                                                                 |
| Length                        | 496 mm                                                                                                         |
| Dimensions                    | Length: 496 mm                                                                                                 |
| To fit                        | Width: = 600 mm                                                                                                |
| Packs of                      | 2 pc(s).                                                                                                       |
| Net weight                    | 2.5                                                                                                            |
| Gross weight                  | 3.08                                                                                                           |
| PCF per pack (cradle-to-gate) | 11.7 kg CO2 eq (Cat B)                                                                                         |
| Note on PCF category          | Category B: PCF value (cradle-to-gate) based on the product weight, approximately calculated and self-declared |
| Customs tariff number         | 73269098                                                                                                       |
| EAN                           | 4028177937482                                                                                                  |
| ETIM 9                        | EC002936                                                                                                       |
| ECLASS 8.0                    | 27400613                                                                                                       |
|                               |                                                                                                                |