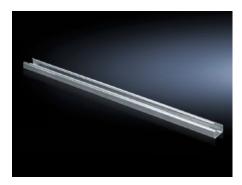

### SV 9683.306 - Air circuit-breaker support bar

For the configuration of air circuit-breakers (ACB) in compartments.

#### **Features**

| Model No.                     | SV 9683.306                                                                                                    |
|-------------------------------|----------------------------------------------------------------------------------------------------------------|
| Product description           | For the configuration of air circuit-breakers (ACB) in compartments.                                           |
| Material                      | Sheet steel, 2.5 mm                                                                                            |
| Surface finish                | Zinc-plated                                                                                                    |
| Supply includes               | Assembly parts                                                                                                 |
| Length                        | 496 mm                                                                                                         |
| Dimensions                    | Length: 496 mm                                                                                                 |
| To fit                        | Width: = 600 mm                                                                                                |
| Packs of                      | 2 pc(s).                                                                                                       |
| Net weight                    | 2.5                                                                                                            |
| Gross weight                  | 3.08                                                                                                           |
| PCF per pack (cradle-to-gate) | 11.7 kg CO2 eq (Cat B)                                                                                         |
| Note on PCF category          | Category B: PCF value (cradle-to-gate) based on the product weight, approximately calculated and self-declared |
| Customs tariff number         | 73269098                                                                                                       |
| EAN                           | 4028177937482                                                                                                  |
| ETIM 9                        | EC002936                                                                                                       |
| ECLASS 8.0                    | 27400613                                                                                                       |
|                               |                                                                                                                |