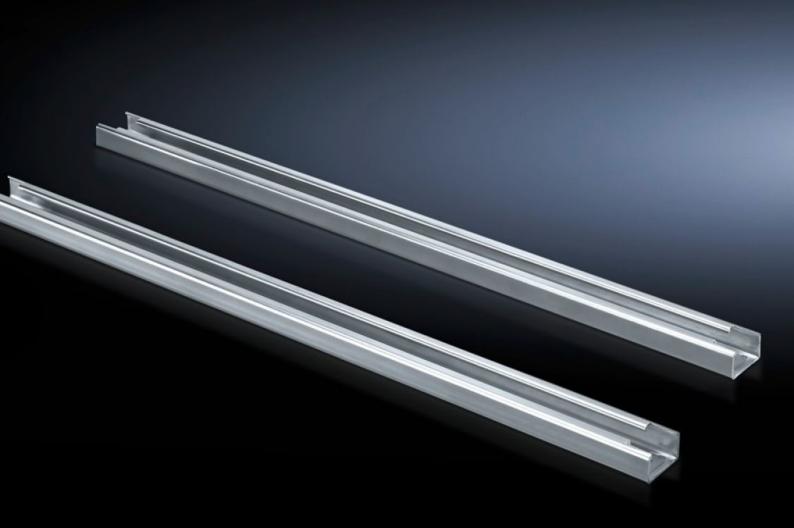

### SV 9683.308 - Air circuit-breaker support bar

For the configuration of air circuit-breakers (ACB) in compartments.

#### **Features**

| Model No.                     | SV 9683.308                                                                                                    |
|-------------------------------|----------------------------------------------------------------------------------------------------------------|
| Product description           | For the configuration of air circuit-breakers (ACB) in compartments.                                           |
| Material                      | Sheet steel, 2.5 mm                                                                                            |
| Surface finish                | Zinc-plated                                                                                                    |
| Supply includes               | Assembly parts                                                                                                 |
| Length                        | 696 mm                                                                                                         |
| Dimensions                    | Length: 696 mm                                                                                                 |
| To fit                        | Width: = 800 mm                                                                                                |
| Packs of                      | 2 pc(s).                                                                                                       |
| Net weight                    | 3.7                                                                                                            |
| Gross weight                  | 3.9                                                                                                            |
| PCF per pack (cradle-to-gate) | 15.2 kg CO2 eq (Cat B)                                                                                         |
| Note on PCF category          | Category B: PCF value (cradle-to-gate) based on the product weight, approximately calculated and self-declared |
| Customs tariff number         | 73269098                                                                                                       |
| EAN                           | 4028177937499                                                                                                  |
| ETIM 9                        | EC002936                                                                                                       |
| ECLASS 8.0                    | 27400613                                                                                                       |
|                               |                                                                                                                |