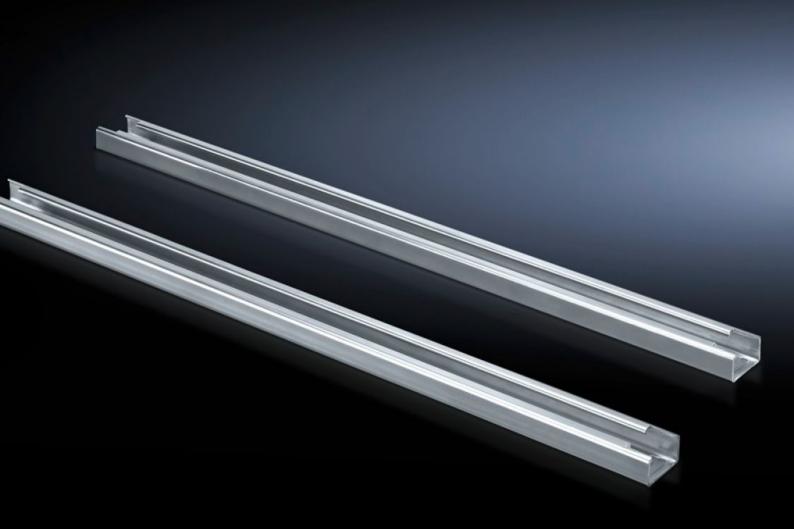

### SV 9683.312 - Air circuit-breaker support bar

For the configuration of air circuit-breakers (ACB) in compartments.

#### **Features**

| Model No.                     | SV 9683.312                                                                                                    |
|-------------------------------|----------------------------------------------------------------------------------------------------------------|
| Product description           | For the configuration of air circuit-breakers (ACB) in compartments.                                           |
| Material                      | Sheet steel, 2.5 mm                                                                                            |
| Surface finish                | Zinc-plated                                                                                                    |
| Supply includes               | Assembly parts                                                                                                 |
| Length                        | 1,096 mm                                                                                                       |
| Dimensions                    | Length: 1,096 mm                                                                                               |
| To fit                        | Width: = 1,200 mm                                                                                              |
| Packs of                      | 2 pc(s).                                                                                                       |
| Net weight                    | 5.56                                                                                                           |
| Gross weight                  | 5.76                                                                                                           |
| PCF per pack (cradle-to-gate) | 21.9 kg CO2 eq (Cat B)                                                                                         |
| Note on PCF category          | Category B: PCF value (cradle-to-gate) based on the product weight, approximately calculated and self-declared |
| Customs tariff number         | 73269098                                                                                                       |
| EAN                           | 4028177937550                                                                                                  |
| ETIM 9                        | EC002936                                                                                                       |
| ECLASS 8.0                    | 27400613                                                                                                       |
|                               |                                                                                                                |