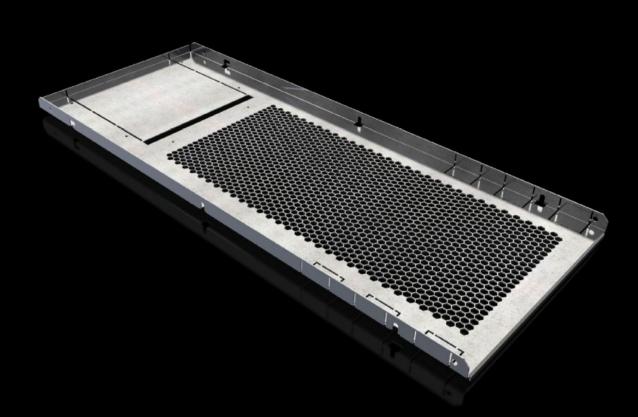

## SV 9683.448 - Compartment divider for VX

For the horizontal separation of compartments.

#### Features

| Model No.                     | SV 9683.448                                                                                                                                                                                                                                                                                                                                                                                                     |
|-------------------------------|-----------------------------------------------------------------------------------------------------------------------------------------------------------------------------------------------------------------------------------------------------------------------------------------------------------------------------------------------------------------------------------------------------------------|
| Design                        | With louvres                                                                                                                                                                                                                                                                                                                                                                                                    |
| Product description           | For the horizontal separation of compartments. In combination with<br>the side panels, this creates Form separation to Form 1 to 4. For<br>attachment to the compartment side panel or the enclosure section<br>The integral cut-outs with pre-punched knock-out option are used<br>for the vertical routing of control lines or cable ducts and for the<br>routing of distribution busbars or connection kits. |
| Material                      | Sheet steel, 1.5 mm                                                                                                                                                                                                                                                                                                                                                                                             |
| Surface finish                | Zinc-plated                                                                                                                                                                                                                                                                                                                                                                                                     |
| Supply includes               | Assembly parts                                                                                                                                                                                                                                                                                                                                                                                                  |
| Assembly instruction          | For assembling compartments as internal Form separation, compartment side panels are required                                                                                                                                                                                                                                                                                                                   |
| Dimensions                    | Width: 311 mm<br>Depth: 780 mm                                                                                                                                                                                                                                                                                                                                                                                  |
| To fit                        | Width: = 400 mm<br>Depth: = 800 mm                                                                                                                                                                                                                                                                                                                                                                              |
| Packs of                      | 2 pc(s).                                                                                                                                                                                                                                                                                                                                                                                                        |
| Net weight                    | 4                                                                                                                                                                                                                                                                                                                                                                                                               |
| Gross weight                  | 4.9                                                                                                                                                                                                                                                                                                                                                                                                             |
| PCF per pack (cradle-to-gate) | 18.1 kg CO2 eq (Cat B)                                                                                                                                                                                                                                                                                                                                                                                          |
| Note on PCF category          | Category B: PCF value (cradle-to-gate) based on the product weight, approximately calculated and self-declared                                                                                                                                                                                                                                                                                                  |
| Customs tariff number         | 73269098                                                                                                                                                                                                                                                                                                                                                                                                        |
| EAN                           | 4028177936409                                                                                                                                                                                                                                                                                                                                                                                                   |
| ETIM 9                        | EC002525                                                                                                                                                                                                                                                                                                                                                                                                        |
|                               |                                                                                                                                                                                                                                                                                                                                                                                                                 |