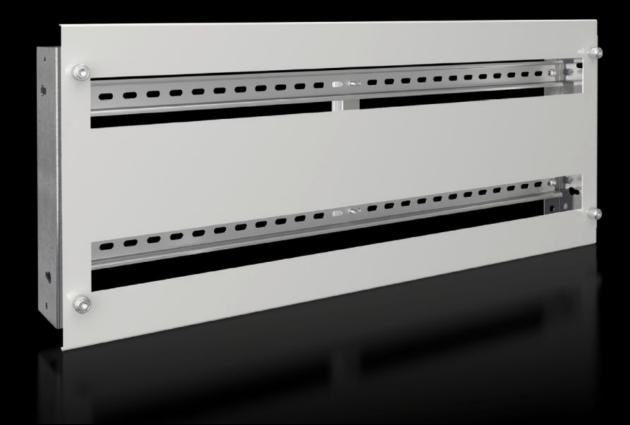

# SV 9683.783 - Support frame for DIN rail-mounted devices

Support frame set for accepting DIN rail-mounted devices (e.g. MCBs).

#### **Features**

| Model No.                     | SV 9683.783                                                                                                                                                                                                                                                                                                                                                                                                |
|-------------------------------|------------------------------------------------------------------------------------------------------------------------------------------------------------------------------------------------------------------------------------------------------------------------------------------------------------------------------------------------------------------------------------------------------------|
| Product description           | Support frame set for accepting DIN rail-mounted devices (e.g. MCBs). The support rails are fastened with two mounting brackets to the compartment side panel. The cover is fastened to the support frame with knurled screws. In combination with functional space dividers, partial mounting plates and side panel modules, internal compartmentalisation in accordance with Form 2, 3 or 4 is possible. |
| Material                      | Support frame: Sheet steel, zinc-plated, passivated, 1.5 mm<br>Cover: Sheet steel, spray finished, 1.5 mm                                                                                                                                                                                                                                                                                                  |
| Supply includes               | Support rails 2 mounting brackets 1 cover with cut-out Assembly parts                                                                                                                                                                                                                                                                                                                                      |
| For compartment height        | 300 mm                                                                                                                                                                                                                                                                                                                                                                                                     |
| To fit                        | Width: = 800 mm                                                                                                                                                                                                                                                                                                                                                                                            |
| No. of pitch units 17.5 mm    | 2 x 36                                                                                                                                                                                                                                                                                                                                                                                                     |
| Packs of                      | 1 pc(s).                                                                                                                                                                                                                                                                                                                                                                                                   |
| Net weight                    | 4                                                                                                                                                                                                                                                                                                                                                                                                          |
| Gross weight                  | 4.3                                                                                                                                                                                                                                                                                                                                                                                                        |
| PCF per pack (cradle-to-gate) | 16.4 kg CO2 eq (Cat B)                                                                                                                                                                                                                                                                                                                                                                                     |
| Note on PCF category          | Category B: PCF value (cradle-to-gate) based on the product weight, approximately calculated and self-declared                                                                                                                                                                                                                                                                                             |
| Customs tariff number         | 39269097                                                                                                                                                                                                                                                                                                                                                                                                   |
| EAN                           | 4028177937338                                                                                                                                                                                                                                                                                                                                                                                              |
| ETIM 9                        | EC002270                                                                                                                                                                                                                                                                                                                                                                                                   |
| ECLASS 8.0                    | 27400613                                                                                                                                                                                                                                                                                                                                                                                                   |
|                               |                                                                                                                                                                                                                                                                                                                                                                                                            |