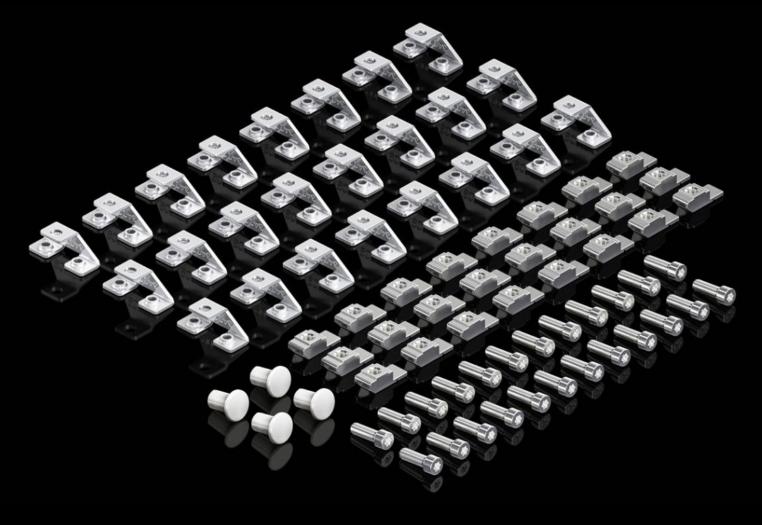

## SV 9686.400 - Arc flash kit, class A for VX

To achieve arc flash class A.

#### **Features**

| Model No.             | SV 9686.400                                                                                         |
|-----------------------|-----------------------------------------------------------------------------------------------------|
| Design                | For single-door VX                                                                                  |
| Product description   | To achieve arc flash class A (human safety) to IEC/TR 61 641.<br>Suitable for two enclosure panels. |
| Material              | Steel<br>Plastic                                                                                    |
| Supply includes       | 4 plugs for roof plate 4 warning stickers Certificate Assembly parts 24 enclosure panel holders     |
| Packs of              | 1 pc(s).                                                                                            |
| Net weight            | 1.04                                                                                                |
| Gross weight          | 1.04                                                                                                |
| Customs tariff number | 83024900                                                                                            |
| EAN                   | 4028177962507                                                                                       |
| ETIM 9                | EC002498                                                                                            |
| ECLASS 8.0            | 27142423                                                                                            |
|                       |                                                                                                     |