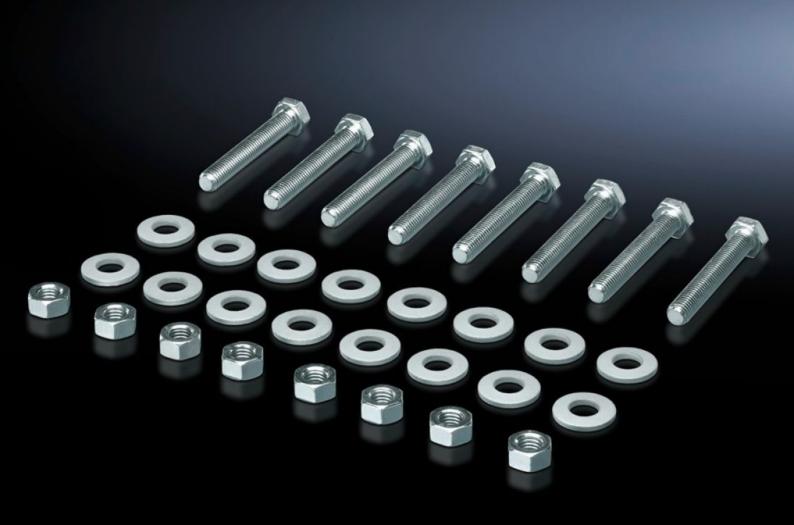

## SV 9686.811 - Screw for connection components

For connecting connection brackets and a connector kit (may be used for 3-pole and 4-pole connector kits).

## Features

| Model No.             | SV 9686.811                                                                |
|-----------------------|----------------------------------------------------------------------------|
| Product description   | For connecting components such as connection brackets and connection kits. |
| Material              | Sheet steel, zinc-plated                                                   |
| Supply includes       | 8 nuts and 16 washers.                                                     |
| Dimensions            | Thread length: 110 mm                                                      |
| Packs of              | 8 pc(s).                                                                   |
| Customs tariff number | 73181900                                                                   |
| EAN                   | 4028177982246                                                              |
| ETIM 9                | EC003861                                                                   |
| ECLASS 8.0            | 27400613                                                                   |