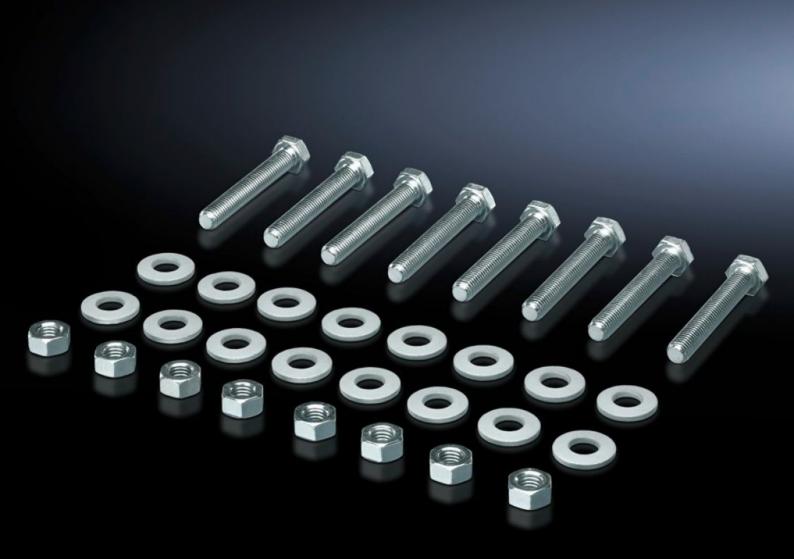

## SV 9686.813 - Screw for connection components

For connecting connection brackets and a connector kit (may be used for 3-pole and 4-pole connector kits).

## **Features**

| Model No.             | SV 9686.813                                                                |
|-----------------------|----------------------------------------------------------------------------|
| Product description   | For connecting components such as connection brackets and connection kits. |
| Material              | Sheet steel, zinc-plated                                                   |
| Supply includes       | 8 nuts and 16 washers.                                                     |
| Dimensions            | Thread: M10<br>Thread length: 130 mm                                       |
| Packs of              | 8 pc(s).                                                                   |
| Customs tariff number | 73181900                                                                   |
| EAN                   | 4028177982239                                                              |
| ETIM 9                | EC003861                                                                   |
| ECLASS 8.0            | 27400613                                                                   |