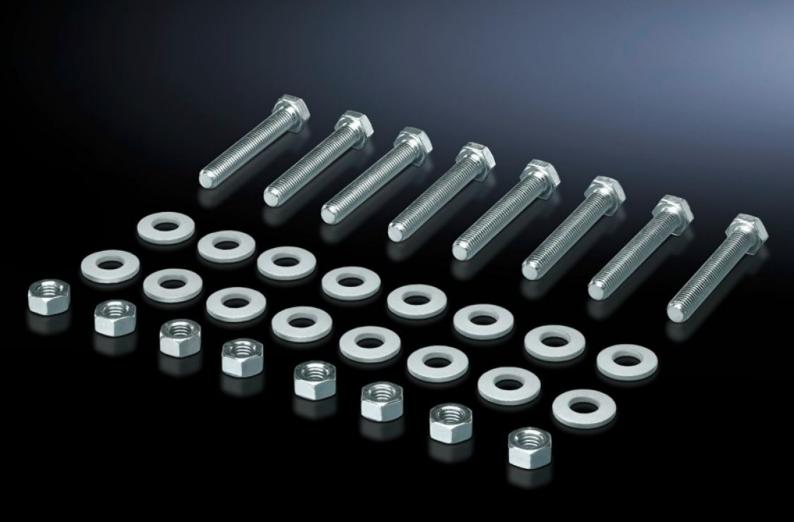

## SV 9686.816 - Screw for connection components

For connecting connection brackets and a connector kit (may be used for 3-pole and 4-pole connector kits).

## Features

| Model No.             | SV 9686.816                                                                |
|-----------------------|----------------------------------------------------------------------------|
| Product description   | For connecting components such as connection brackets and connection kits. |
| Material              | Sheet steel, zinc-plated                                                   |
| Supply includes       | 8 nuts and 16 washers.                                                     |
| Dimensions            | Thread: M10<br>Thread length: 160 mm                                       |
| Packs of              | 8 pc(s).                                                                   |
| Customs tariff number | 73181900                                                                   |
| EAN                   | 4028177981447                                                              |
| ETIM 9                | EC003861                                                                   |
| ECLASS 8.0            | 27400613                                                                   |
|                       |                                                                            |