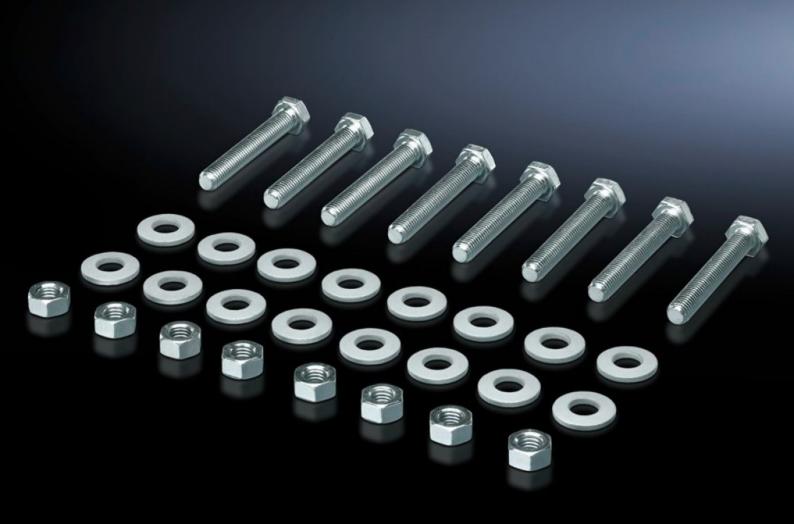

## SV 9686.855 - Screw for connection components

For connecting connection brackets and a connector kit (may be used for 3-pole and 4-pole connector kits).

## Features

| SV 9686.855                                                                |
|----------------------------------------------------------------------------|
| For connecting components such as connection brackets and connection kits. |
| Sheet steel, zinc-plated                                                   |
| 8 nuts and 16 washers.                                                     |
| Thread: M10<br>Thread length: 65 mm                                        |
| 8 pc(s).                                                                   |
| 73181900                                                                   |
| 4028177981492                                                              |
| EC003861                                                                   |
| 27400613                                                                   |
|                                                                            |