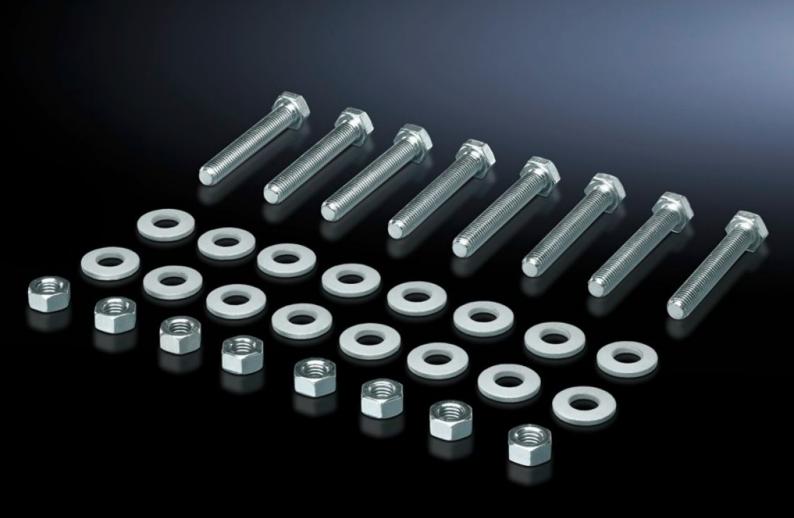

## SV 9686.885 - Screw for connection components

For connecting connection brackets and a connector kit (may be used for 3-pole and 4-pole connector kits).

## Features

| Model No.             | SV 9686.885                                                                |
|-----------------------|----------------------------------------------------------------------------|
| Product description   | For connecting components such as connection brackets and connection kits. |
| Material              | Sheet steel, zinc-plated                                                   |
| Supply includes       | 8 nuts and 16 washers.                                                     |
| Dimensions            | Thread: M10<br>Thread length: 85 mm                                        |
| Packs of              | 8 pc(s).                                                                   |
| Customs tariff number | 73181900                                                                   |
| EAN                   | 4028177981478                                                              |
| ETIM 9                | EC003861                                                                   |
| ECLASS 8.0            | 27400613                                                                   |
|                       |                                                                            |