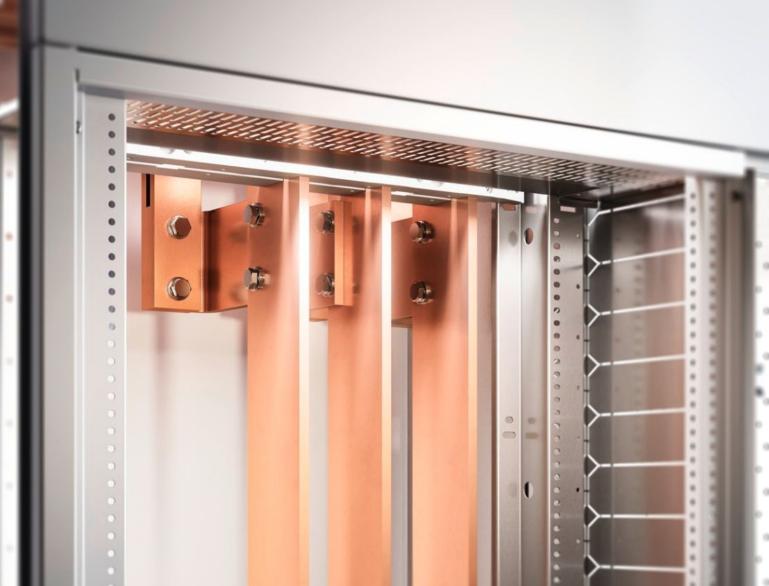

## SV 9686.924 - T-connector kits

For connecting horizontal and vertical busbar systems, modular outgoing sections, slimline fuseswitch-disconnector, multi-terminal busbar, riser and corner sections.