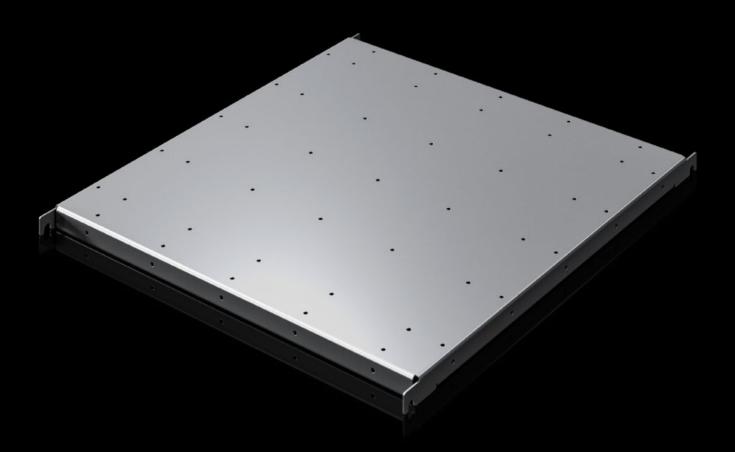

## SV 9692.021 - Component shelf, heavy duty VX ESS

To attach e.g. monobloc batteries.

## Features

| Model No.                     | SV 9692.021                                                                                                    |
|-------------------------------|----------------------------------------------------------------------------------------------------------------|
| Material                      | Sheet steel, zinc-plated                                                                                       |
| Supply includes               | Assembly parts                                                                                                 |
| Load capacity static          | 200 kg<br>2,000 N                                                                                              |
| Support area                  | Width: 509 mm<br>Depth: 714 mm                                                                                 |
| To fit                        | Width: 600 mm<br>Depth: 800 mm                                                                                 |
| Packs of                      | 1 pc(s).                                                                                                       |
| Net weight                    | 9.1                                                                                                            |
| Gross weight                  | 9.34                                                                                                           |
| PCF per pack (cradle-to-gate) | 24.08 kg CO2 eq (Cat B)                                                                                        |
| Note on PCF category          | Category B: PCF value (cradle-to-gate) based on the product weight, approximately calculated and self-declared |
| Customs tariff number         | 94039910                                                                                                       |
| EAN                           | 4028177045965                                                                                                  |
|                               |                                                                                                                |