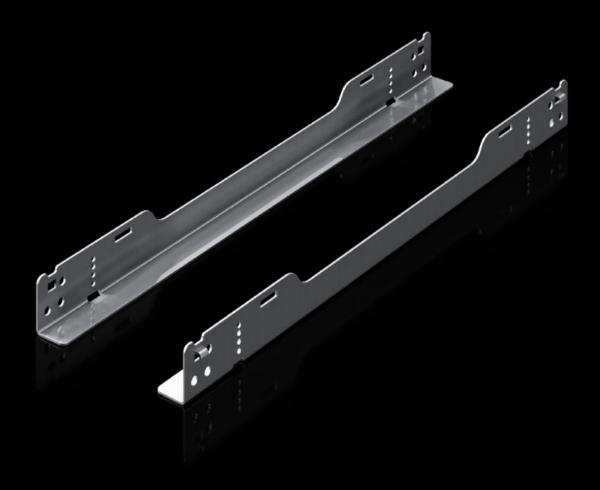

## SV 9692.050 - Slide rail VX ESS

To accommodate rack-mounted batteries.

## **Features**

| SV 9692.050                                                                                                    |
|----------------------------------------------------------------------------------------------------------------|
| Sheet steel, 2 mm, zinc-plated                                                                                 |
| Perforated strip Assembly parts                                                                                |
| 313.9 mm                                                                                                       |
| 120 kg<br>1,200 N                                                                                              |
| Depth: 600 mm                                                                                                  |
| 10 pc(s).                                                                                                      |
| 3.6                                                                                                            |
| 3.7                                                                                                            |
| 9.09 kg CO2 eq (Cat B)                                                                                         |
| Category B: PCF value (cradle-to-gate) based on the product weight, approximately calculated and self-declared |
| 73269098                                                                                                       |
| 4028177045415                                                                                                  |
| EC002620                                                                                                       |
|                                                                                                                |