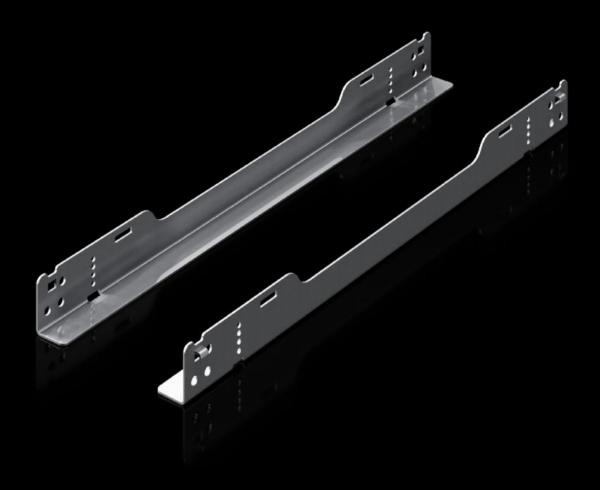

## SV 9692.051 - Slide rail VX ESS

To accommodate rack-mounted batteries.

## **Features**

| Model No.                     | SV 9692.051                                                                                                    |
|-------------------------------|----------------------------------------------------------------------------------------------------------------|
| Material                      | Sheet steel, 2 mm, zinc-plated                                                                                 |
| Supply includes               | Perforated strip Assembly parts                                                                                |
| Length                        | 513.9 mm                                                                                                       |
| Load capacity (static)        | 120 kg<br>1,200 N                                                                                              |
| To fit                        | Depth: 800 mm                                                                                                  |
| Packs of                      | 10 pc(s).                                                                                                      |
| Net weight                    | 5.3                                                                                                            |
| Gross weight                  | 5.347                                                                                                          |
| PCF per pack (cradle-to-gate) | 13.31 kg CO2 eq (Cat B)                                                                                        |
| Note on PCF category          | Category B: PCF value (cradle-to-gate) based on the product weight, approximately calculated and self-declared |
| Customs tariff number         | 73269098                                                                                                       |
| EAN                           | 4028177045422                                                                                                  |
| ETIM 9                        | EC002620                                                                                                       |