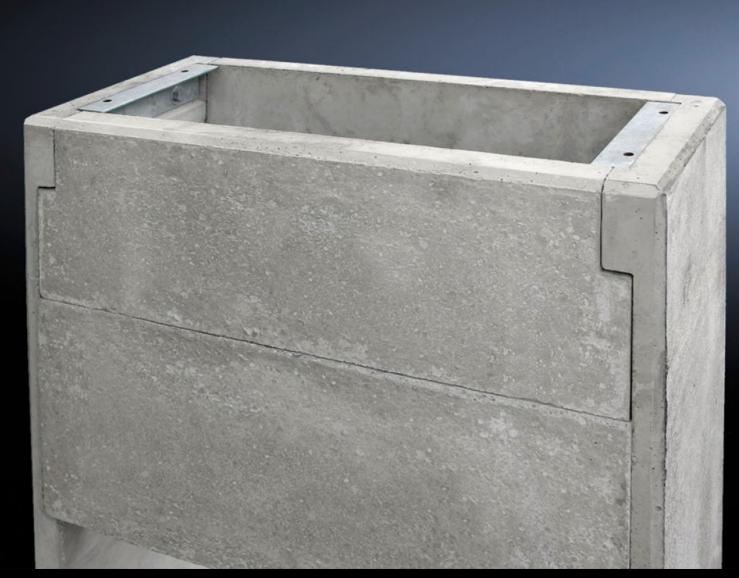

# CS 9765.182 - Concrete base/plinth for outdoor enclosures

Concrete base/plinth for CS Toptec and basic enclosures. The base/plinth is made from pre-cast concrete sections which are easily fitted in situ.

#### **Features**

| Model No.             | CS 9765.182                                                                                                                                                                           |
|-----------------------|---------------------------------------------------------------------------------------------------------------------------------------------------------------------------------------|
| Product description   | The base/plinth is made from pre-cast concrete sections which are easily fitted in situ. Front/rear base/plinth plate screw-fastened from the inside, removable for servicing access. |
| Material              | Light-weight concrete                                                                                                                                                                 |
| Surface finish        | Untreated                                                                                                                                                                             |
| Supply includes       | 1 base plate 2 side parts 2 divided base/plinth plates Assembly parts and fastening screws for mounting the enclosure.                                                                |
| Excavation depth      | 700 mm                                                                                                                                                                                |
| Note                  | Extended delivery times.                                                                                                                                                              |
| Dimensions            | Height: 965 mm                                                                                                                                                                        |
| To fit                | Enclosure type: CS basic enclosures Width: = 600 mm Depth: = 400 mm                                                                                                                   |
| Suitable for depth    | 400 mm                                                                                                                                                                                |
| Packs of              | 1 pc(s).                                                                                                                                                                              |
| Net weight            | 199.5                                                                                                                                                                                 |
| Gross weight          | 210                                                                                                                                                                                   |
| Customs tariff number | 68109100                                                                                                                                                                              |
| EAN                   | 4028177246782                                                                                                                                                                         |
| ETIM 9                | EC000721                                                                                                                                                                              |