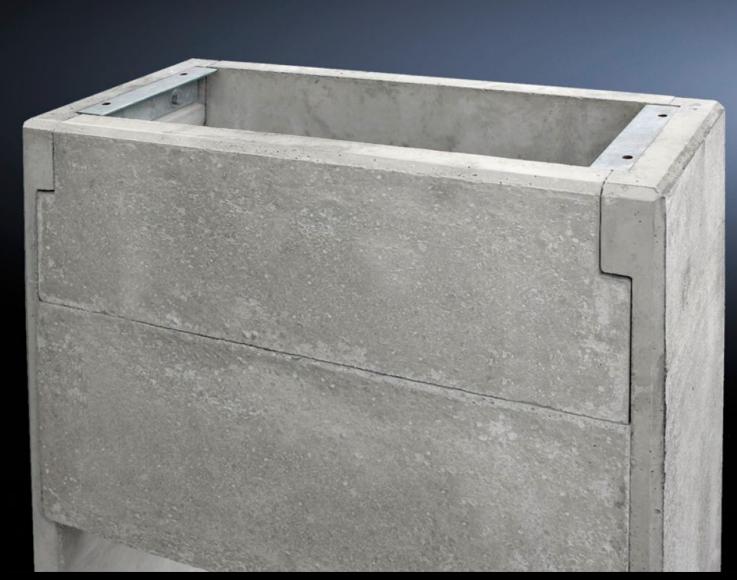

## CS 9765.183 - Concrete base/plinth for outdoor enclosures

Concrete base/plinth for CS Toptec and basic enclosures. The base/plinth is made from pre-cast concrete sections which are easily fitted in situ.

## **Features**

| Model No.             | CS 9765.183                                                                                                                                                                           |
|-----------------------|---------------------------------------------------------------------------------------------------------------------------------------------------------------------------------------|
| Product description   | The base/plinth is made from pre-cast concrete sections which are easily fitted in situ. Front/rear base/plinth plate screw-fastened from the inside, removable for servicing access. |
| Managel               | <del>-</del>                                                                                                                                                                          |
| Material              | Light-weight concrete                                                                                                                                                                 |
| Surface finish        | Untreated                                                                                                                                                                             |
| Supply includes       | 1 base plate                                                                                                                                                                          |
|                       | 2 side parts                                                                                                                                                                          |
|                       | 2 divided base/plinth plates                                                                                                                                                          |
|                       | Assembly parts and fastening screws for mounting the enclosure.                                                                                                                       |
| Excavation depth      | 700 mm                                                                                                                                                                                |
| Note                  | Extended delivery times.                                                                                                                                                              |
| Dimensions            | Height: 965 mm                                                                                                                                                                        |
| To fit                | Enclosure type: CS Toptec                                                                                                                                                             |
|                       | Width: 800 mm                                                                                                                                                                         |
|                       | Depth: 800 mm                                                                                                                                                                         |
| Suitable for depth    | 800 mm                                                                                                                                                                                |
| Packs of              | 1 pc(s).                                                                                                                                                                              |
| Customs tariff number | 68109100                                                                                                                                                                              |
| EAN                   | 4028177253551                                                                                                                                                                         |
| ETIM 9                | EC000721                                                                                                                                                                              |
| ECLASS 8.0            | 27182003                                                                                                                                                                              |
|                       |                                                                                                                                                                                       |