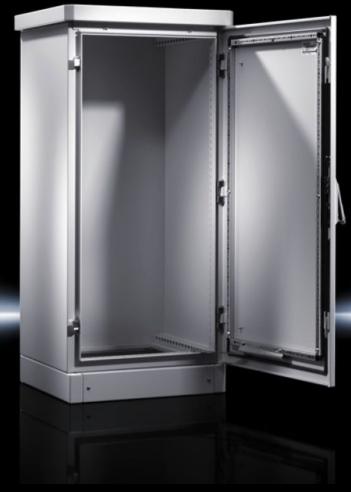

#### CS 9783.510 - Outdoor Basic enclosures

Single-walled enclosure systems, one-door and two-door. Ready to use in all applications with passive interior installation or minimal heat loss in the outdoor sector. Roof concept with all-round louvred grilles

#### **Features**

| Model No.           | CS 9783.510                                                                                                                                                                                                                                                                                                                                         |
|---------------------|-----------------------------------------------------------------------------------------------------------------------------------------------------------------------------------------------------------------------------------------------------------------------------------------------------------------------------------------------------|
| Product description | Outdoor enclosure with 100 mm transport plinth and rain canopy with projections on all sides.                                                                                                                                                                                                                                                       |
| Material            | Aluminium AlMg3                                                                                                                                                                                                                                                                                                                                     |
| Surface finish      | Powder-coated<br>UV-resistant pure polyester                                                                                                                                                                                                                                                                                                        |
| Colour              | RAL 7035                                                                                                                                                                                                                                                                                                                                            |
| Supply includes     | Single-walled outdoor enclosure, fully preconfigured Basic enclosure with gland plate, three-part 25 mm system punchings in the roof, base, front and in the enclosure depth Front door(s) with door stay, swing lever handle and profile half- cylinder, lock BJ 20027 Transport plinth with screw-fastened trim panels front and rear Rain canopy |
| Dimensions          | Width: 800 mm<br>Height: 800 mm<br>Depth: 400 mm                                                                                                                                                                                                                                                                                                    |