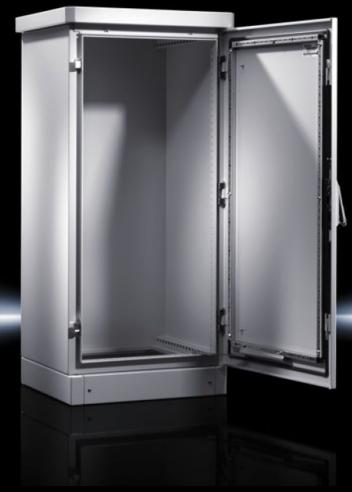

#### CS 9783.520 - Outdoor Basic enclosures

Single-walled enclosure systems, one-door and two-door. Ready to use in all applications with passive interior installation or minimal heat loss in the outdoor sector. Roof concept with all-round louvred grilles

#### **Features**

| Model No.           | CS 9783.520                                                                                                                                                                                                                                                                                                                                         |
|---------------------|-----------------------------------------------------------------------------------------------------------------------------------------------------------------------------------------------------------------------------------------------------------------------------------------------------------------------------------------------------|
| Product description | Outdoor enclosure with 100 mm transport plinth and rain canopy with projections on all sides.                                                                                                                                                                                                                                                       |
| Material            | Aluminium AlMg3                                                                                                                                                                                                                                                                                                                                     |
| Surface finish      | Powder-coated<br>UV-resistant pure polyester                                                                                                                                                                                                                                                                                                        |
| Colour              | RAL 7035                                                                                                                                                                                                                                                                                                                                            |
| Supply includes     | Single-walled outdoor enclosure, fully preconfigured Basic enclosure with gland plate, three-part 25 mm system punchings in the roof, base, front and in the enclosure depth Front door(s) with door stay, swing lever handle and profile half- cylinder, lock BJ 20027 Transport plinth with screw-fastened trim panels front and rear Rain canopy |
| Dimensions          | Width: 800 mm<br>Height: 1,200 mm<br>Depth: 400 mm                                                                                                                                                                                                                                                                                                  |