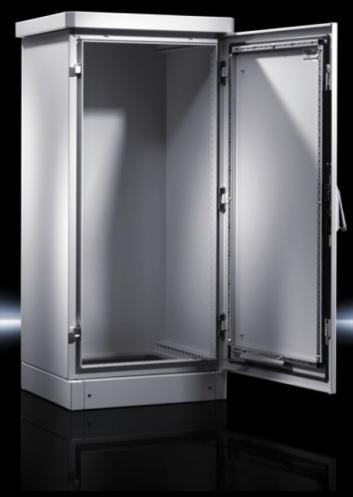

#### CS 9783.550 - Outdoor Basic enclosures

Single-walled enclosure systems, one-door and two-door. Ready to use in all applications with passive interior installation or minimal heat loss in the outdoor sector. Roof concept with all-round louvred grilles

#### **Features**

| Model No.           | CS 9783.550                                                                                                                                                                                                                                                                                                                                         |
|---------------------|-----------------------------------------------------------------------------------------------------------------------------------------------------------------------------------------------------------------------------------------------------------------------------------------------------------------------------------------------------|
| Product description | Outdoor enclosure with 100 mm transport plinth and rain canopy with projections on all sides.                                                                                                                                                                                                                                                       |
| Material            | Aluminium AlMg3                                                                                                                                                                                                                                                                                                                                     |
| Surface finish      | Powder-coated<br>UV-resistant pure polyester                                                                                                                                                                                                                                                                                                        |
| Colour              | RAL 7035                                                                                                                                                                                                                                                                                                                                            |
| Supply includes     | Single-walled outdoor enclosure, fully preconfigured Basic enclosure with gland plate, three-part 25 mm system punchings in the roof, base, front and in the enclosure depth Front door(s) with door stay, swing lever handle and profile half- cylinder, lock BJ 20027 Transport plinth with screw-fastened trim panels front and rear Rain canopy |
| Dimensions          | Width: 600 mm<br>Height: 1,200 mm<br>Depth: 400 mm                                                                                                                                                                                                                                                                                                  |