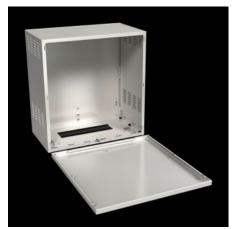

## AX 9792.075 - Outdoor housing for compact enclosures AX

Housing for AX compact enclosures, for use outdoors, consisting of enclosure cover, rear panel, base and plug-in door. For creating an enclosure-within-an-enclosure concept. Cut-out at the bottom and integrated louvres in the side and base for optimum enclosure ventilation.

### **Features**

| Model No.           | AX 9792.075                                                                                                                                                                                                      |
|---------------------|------------------------------------------------------------------------------------------------------------------------------------------------------------------------------------------------------------------|
| Product description | Housing for AX compact enclosures, for use outdoors. For creating an enclosure-within-an-enclosure concept. Cut-out at the bottom and integrated louvres in the side and base for optimum enclosure ventilation. |
| Benefits            | Housing for AX compact enclosures, for use outdoors For creating an enclosure-within-an-enclosure concept Cut-out at the bottom and integrated louvres in the side and base for optimum enclosure ventilation    |
| Material            | Aluminium AlMg3                                                                                                                                                                                                  |
| Surface finish      | Powder-coated                                                                                                                                                                                                    |
| Supply includes     | Support rails for wall mounting Brush strip M25 stepped collar Cam lock with 3 mm double-bit insert Including earthing and assembly parts                                                                        |

### **Features**

| Note                  | Depending on the application/environment, a sheet steel or stainless steel enclosure may be built into the housing |
|-----------------------|--------------------------------------------------------------------------------------------------------------------|
| Dimensions            | Width: 721 mm                                                                                                      |
|                       | Height: 750 mm                                                                                                     |
|                       | Depth: 448 mm                                                                                                      |
| To fit                | Enclosure type: AX                                                                                                 |
|                       | Width: = 600 mm                                                                                                    |
|                       | Height: = 600 mm                                                                                                   |
|                       | Depth: = 350 mm                                                                                                    |
| Packs of              | 1 pc(s).                                                                                                           |
| Net weight            | 20.5                                                                                                               |
| Gross weight          | 21.96                                                                                                              |
| Customs tariff number | 73089059                                                                                                           |
| EAN                   | 4028177961777                                                                                                      |
| ETIM 9                | EC000261                                                                                                           |
| ECLASS 8.0            | 27180101                                                                                                           |