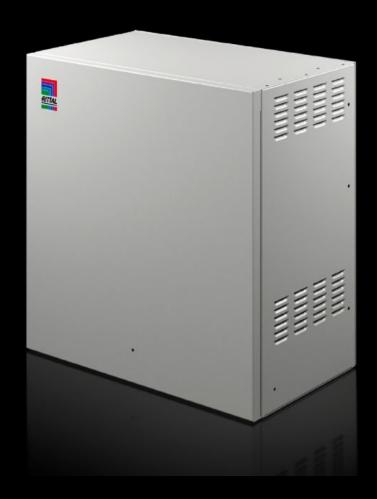

## AX 9792.075 - Outdoor housing for compact enclosures AX

Housing for AX compact enclosures, for use outdoors, consisting of enclosure cover, rear panel, base and plug-in door. For creating an enclosure-within-an-enclosure concept. Cut-out at the bottom and integrated louvres in the side and base for optimum enclosure ventilation.

### **Features**

| Model No.           | AX 9792.075                                                                                                                                                                                                      |
|---------------------|------------------------------------------------------------------------------------------------------------------------------------------------------------------------------------------------------------------|
| Product description | Housing for AX compact enclosures, for use outdoors. For creating an enclosure-within-an-enclosure concept. Cut-out at the bottom and integrated louvres in the side and base for optimum enclosure ventilation. |
| Benefits            | Housing for AX compact enclosures, for use outdoors For creating an enclosure-within-an-enclosure concept Cut-out at the bottom and integrated louvres in the side and base for optimum enclosure ventilation    |
| Material            | Aluminium AlMg3                                                                                                                                                                                                  |
| Surface finish      | Powder-coated                                                                                                                                                                                                    |
| Supply includes     | Support rails for wall mounting Brush strip M25 stepped collar Cam lock with 3 mm double-bit insert Including earthing and assembly parts                                                                        |