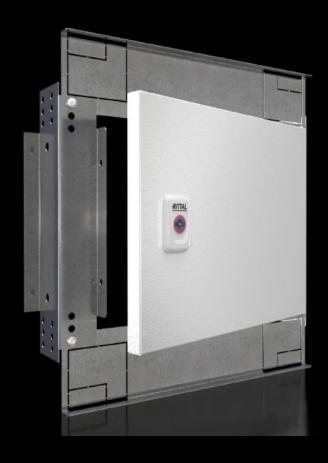

### SZ 1381.380 - Interior door for AX wallmount enclosure

For reliable access protection. Separation of the operating and equipment levels.

#### **Features**

| SZ 1381.380                                                                                                      |
|------------------------------------------------------------------------------------------------------------------|
| Door: Carbon steel                                                                                               |
| Door: Powder-coated, textured paint                                                                              |
| Door: RAL 7035                                                                                                   |
| Door Cam lock with 3 mm double-bit insert Assembly components                                                    |
| For installation in AX carbon steel and AX stainless steel only in conjunction with rail for AX interior fitting |
| Standard double-bit lock insert may be exchanged for 27 mm lock inserts, type A                                  |
| AX carbon steel                                                                                                  |
| 380 mm<br>15 ″                                                                                                   |
| 380 mm<br>15 ″                                                                                                   |
| 1 mm<br>0.04 "                                                                                                   |
|                                                                                                                  |