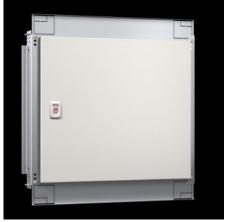

### SZ 1381.380 - Interior door for AX wallmount enclosure

For reliable access protection. Separation of the operating and equipment levels.

#### **Features**

| SZ 1381.380                                                                                                      |
|------------------------------------------------------------------------------------------------------------------|
| Door: Carbon steel                                                                                               |
| Door: Powder-coated, textured paint                                                                              |
| Door: RAL 7035                                                                                                   |
| Door Cam lock with 3 mm double-bit insert Assembly components                                                    |
| For installation in AX carbon steel and AX stainless steel only in conjunction with rail for AX interior fitting |
| Standard double-bit lock insert may be exchanged for 27 mm lock inserts, type A                                  |
| AX carbon steel                                                                                                  |
| 380 mm<br>15 ″                                                                                                   |
| 380 mm<br>15 ″                                                                                                   |
| 1 mm<br>0.04 "                                                                                                   |
|                                                                                                                  |