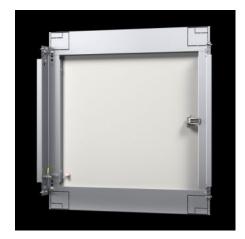

### SZ 1381.380 - Interior door for AX wallmount enclosure

For reliable access protection. Separation of the operating and equipment levels.

#### **Features**

| SZ 1381.380                                                                                                      |
|------------------------------------------------------------------------------------------------------------------|
| Door: Carbon steel                                                                                               |
| Door: Powder-coated, textured paint                                                                              |
| Door: RAL 7035                                                                                                   |
| Door Cam lock with 3 mm double-bit insert Assembly components                                                    |
| For installation in AX carbon steel and AX stainless steel only in conjunction with rail for AX interior fitting |
| Standard double-bit lock insert may be exchanged for 27 mm lock inserts, type A                                  |
| AX carbon steel                                                                                                  |
| 380 mm<br>15 ″                                                                                                   |
| 380 mm<br>15 ″                                                                                                   |
| 1 mm<br>0.04 "                                                                                                   |
|                                                                                                                  |