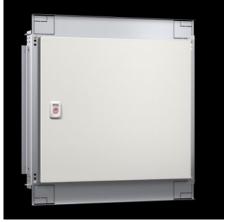

### SZ 1381.550 - Interior door for AX wallmount enclosure

For reliable access protection. Separation of the operating and equipment levels.

#### **Features**

| SZ 1381.550                                                                                                      |
|------------------------------------------------------------------------------------------------------------------|
| Door: Carbon steel                                                                                               |
| Door: Powder-coated, textured paint                                                                              |
| Door: RAL 7035                                                                                                   |
| Door Cam lock with 3 mm double-bit insert Assembly components                                                    |
| For installation in AX carbon steel and AX stainless steel only in conjunction with rail for AX interior fitting |
| Standard double-bit lock insert may be exchanged for 27 mm lock inserts, type A                                  |
| AX carbon steel                                                                                                  |
| 500 mm<br>19.7 ″                                                                                                 |
| 500 mm<br>19.7 ″                                                                                                 |
| 1 mm<br>0.04 ″                                                                                                   |
|                                                                                                                  |