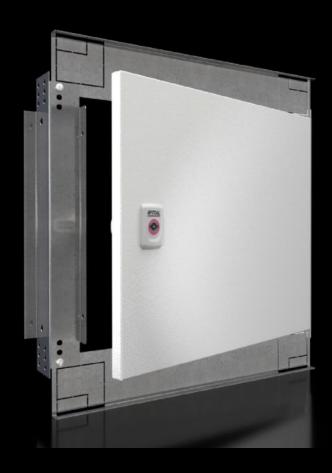

### SZ 1381.550 - Interior door for AX wallmount enclosure

For reliable access protection. Separation of the operating and equipment levels.

#### **Features**

| SZ 1381.550                                                                                                      |
|------------------------------------------------------------------------------------------------------------------|
| Door: Carbon steel                                                                                               |
| Door: Powder-coated, textured paint                                                                              |
| Door: RAL 7035                                                                                                   |
| Door Cam lock with 3 mm double-bit insert Assembly components                                                    |
| For installation in AX carbon steel and AX stainless steel only in conjunction with rail for AX interior fitting |
| Standard double-bit lock insert may be exchanged for 27 mm lock inserts, type A                                  |
| AX carbon steel                                                                                                  |
| 500 mm<br>19.7 ″                                                                                                 |
| 500 mm<br>19.7 ″                                                                                                 |
| 1 mm<br>0.04 ″                                                                                                   |
|                                                                                                                  |