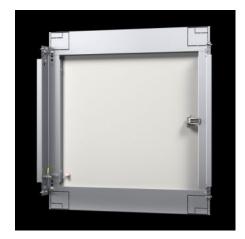

### SZ 1381.550 - Interior door for AX wallmount enclosure

For reliable access protection. Separation of the operating and equipment levels.

#### **Features**

| SZ 1381.550                                                                                                      |
|------------------------------------------------------------------------------------------------------------------|
| Door: Carbon steel                                                                                               |
| Door: Powder-coated, textured paint                                                                              |
| Door: RAL 7035                                                                                                   |
| Door Cam lock with 3 mm double-bit insert Assembly components                                                    |
| For installation in AX carbon steel and AX stainless steel only in conjunction with rail for AX interior fitting |
| Standard double-bit lock insert may be exchanged for 27 mm lock inserts, type A                                  |
| AX carbon steel                                                                                                  |
| 500 mm<br>19.7 ″                                                                                                 |
| 500 mm<br>19.7 ″                                                                                                 |
| 1 mm<br>0.04 ″                                                                                                   |
|                                                                                                                  |