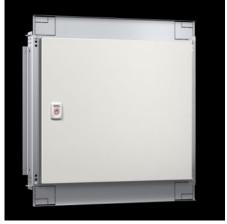

## SZ 1381.660 - Interior door for AX wallmount enclosure

For reliable access protection. Separation of the operating and equipment levels.

#### **Features**

| SZ 1381.660                                                                                                      |
|------------------------------------------------------------------------------------------------------------------|
| Door: Carbon steel                                                                                               |
| Door: Powder-coated, textured paint                                                                              |
| Door: RAL 7035                                                                                                   |
| Door Cam lock with 3 mm double-bit insert Assembly components                                                    |
| For installation in AX carbon steel and AX stainless steel only in conjunction with rail for AX interior fitting |
| Standard double-bit lock insert may be exchanged for 27 mm lock inserts, type A                                  |
| AX carbon steel                                                                                                  |
| 600 mm<br>23.6 ″                                                                                                 |
| 600 mm<br>23.6 ″                                                                                                 |
| 1 mm<br>0.04 ″                                                                                                   |
|                                                                                                                  |