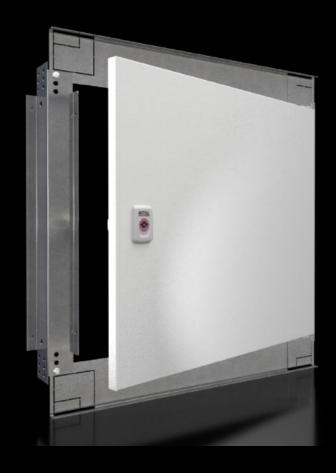

## SZ 1381.660 - Interior door for AX wallmount enclosure

For reliable access protection. Separation of the operating and equipment levels.

#### **Features**

| SZ 1381.660                                                                                                      |
|------------------------------------------------------------------------------------------------------------------|
| Door: Carbon steel                                                                                               |
| Door: Powder-coated, textured paint                                                                              |
| Door: RAL 7035                                                                                                   |
| Door Cam lock with 3 mm double-bit insert Assembly components                                                    |
| For installation in AX carbon steel and AX stainless steel only in conjunction with rail for AX interior fitting |
| Standard double-bit lock insert may be exchanged for 27 mm lock inserts, type A                                  |
| AX carbon steel                                                                                                  |
| 600 mm<br>23.6 ″                                                                                                 |
| 600 mm<br>23.6 ″                                                                                                 |
| 1 mm<br>0.04 ″                                                                                                   |
|                                                                                                                  |