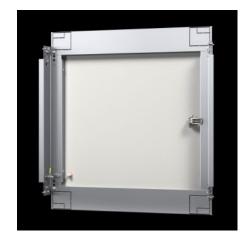

## SZ 1381.660 - Interior door for AX wallmount enclosure

For reliable access protection. Separation of the operating and equipment levels.

#### **Features**

| SZ 1381.660                                                                                                      |
|------------------------------------------------------------------------------------------------------------------|
| Door: Carbon steel                                                                                               |
| Door: Powder-coated, textured paint                                                                              |
| Door: RAL 7035                                                                                                   |
| Door Cam lock with 3 mm double-bit insert Assembly components                                                    |
| For installation in AX carbon steel and AX stainless steel only in conjunction with rail for AX interior fitting |
| Standard double-bit lock insert may be exchanged for 27 mm lock inserts, type A                                  |
| AX carbon steel                                                                                                  |
| 600 mm<br>23.6 ″                                                                                                 |
| 600 mm<br>23.6 ″                                                                                                 |
| 1 mm<br>0.04 ″                                                                                                   |
|                                                                                                                  |