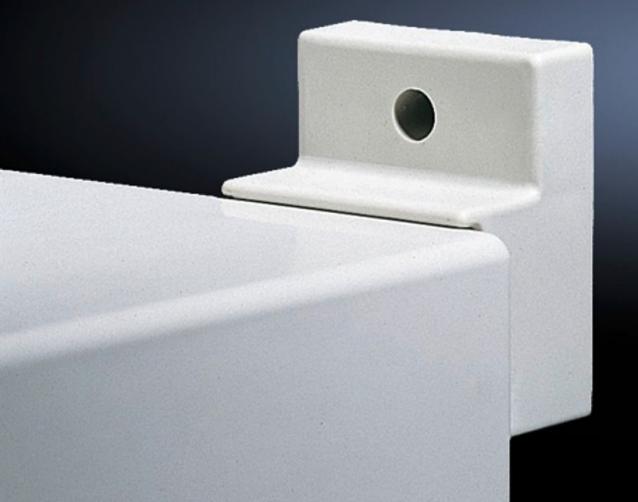

## KS 1483.010 - Wall mounting bracket for KS

For external mounting of the housing. Wall clearance 30 mm.

## Features

| Model No.             | KS 1483.010                                                                      |
|-----------------------|----------------------------------------------------------------------------------|
| Product description   | To enable wall-mounting of the enclosure from the outside of the enclosure only. |
| Material              | Fiberglass-reinforced polyamide                                                  |
| Color                 | Similar to RAL 7035                                                              |
| Supply includes       | Assembly components for mounting on the enclosure                                |
| Installation options  | For external mounting on the housing                                             |
| Suitable for          | Enclosure type: KS                                                               |
| Packaging unit        | 4 pc(s).                                                                         |
| Net weight            | 0.16                                                                             |
| Gross weight          | 0.228                                                                            |
| Customs tariff number | 73269098                                                                         |
| EAN                   | 4028177526808                                                                    |
| E-Number Sweden       | E3465036                                                                         |
| ETIM 9                | EC002625                                                                         |
| ETIM 8                | EC002625                                                                         |
| ECLASS 8.0            | 27189234                                                                         |
|                       |                                                                                  |