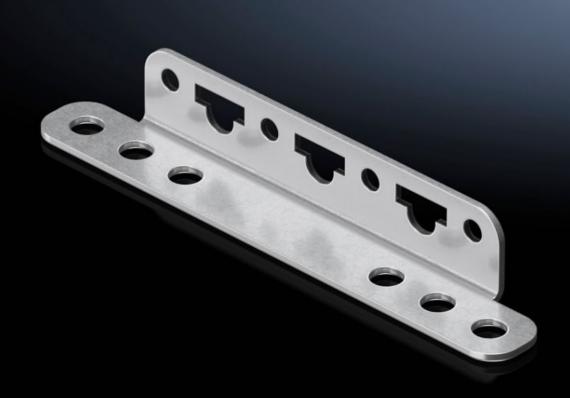

## AX 1485.200 - Universal bracket for AX Fiberglas Reinforced Polyester, Ex-enclosure Fiberglass Reinforced Polyester

For internal installation in 25 mm pitch patterns of system chassis, door rails and support strips.

## **Features**

| Model No.                   | AX 1485.200                                                                                         |
|-----------------------------|-----------------------------------------------------------------------------------------------------|
| Product description         | For internal installation in 25 mm pitch patterns of system chassis, door rails and support strips. |
| Material                    | Carbon steel, zinc-plated                                                                           |
| Supply includes             | Assembly components                                                                                 |
| Suitable for enclosure type | AX plastic                                                                                          |
| Packaging unit              | 4 pc(s).                                                                                            |
| Net weight                  | 0.156                                                                                               |
| Gross weight                | 0.16                                                                                                |
| Customs tariff number       | 73182900                                                                                            |
| EAN                         | 4028177940420                                                                                       |
| ETIM 9                      | EC002625                                                                                            |
| ETIM 8                      | EC002625                                                                                            |
| ECLASS 8.0                  | 27189234                                                                                            |