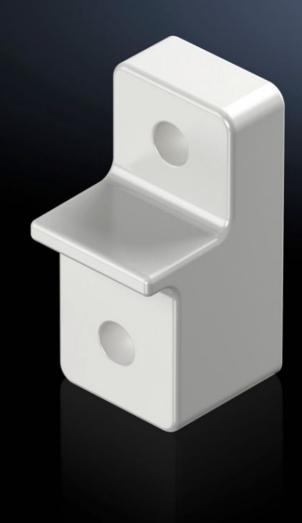

# AX 1485.400 - Wall mounting bracket for AX Fiber Reinforced Polyester

The wall mounting brackets are easily attached from the outside while maintaining the UL.

#### **Features**

| Model No.             | AX 1485.400                                                                               |
|-----------------------|-------------------------------------------------------------------------------------------|
| Product description   | The wall mounting brackets are easily attached from the outside while maintaining the UL. |
| Material              | Fiberglass-reinforced polyamide                                                           |
| Color                 | RAL 7035                                                                                  |
| Supply includes       | Assembly components for mounting on the enclosure                                         |
| Suitable for          | Enclosure type: AX plastic                                                                |
| Packaging unit        | 4 pc(s).                                                                                  |
| Net weight            | 0.16                                                                                      |
| Gross weight          | 0.22                                                                                      |
| Customs tariff number | 83024900                                                                                  |
| EAN                   | 4028177951457                                                                             |
| E-Number Sweden       | E3465360                                                                                  |
| ETIM 9                | EC002625                                                                                  |
| ETIM 8                | EC002625                                                                                  |
| ECLASS 8.0            | 27189234                                                                                  |
|                       |                                                                                           |