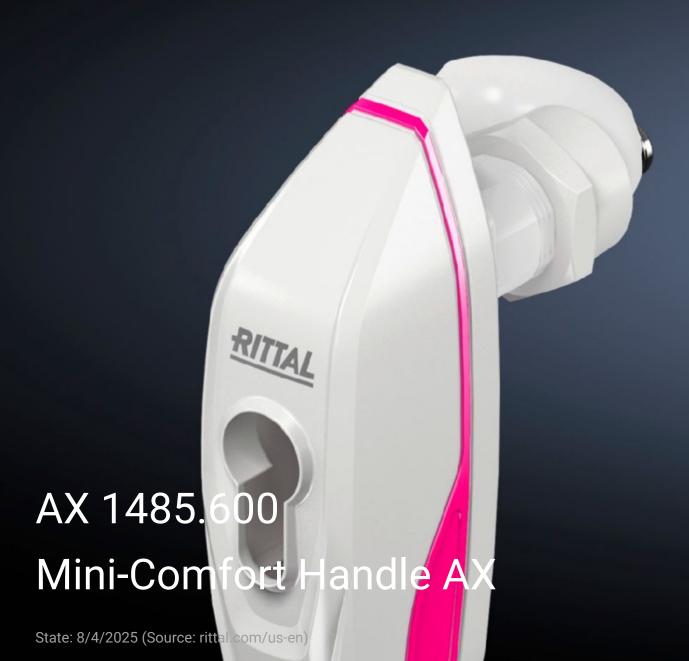

## AX 1485.600 - Mini-Comfort Handle AX

The lock is opened by swivelling the unlocked handle.

#### **Features**

| Model No.                   | AX 1485.600                                                                                                                                                                                                                  |
|-----------------------------|------------------------------------------------------------------------------------------------------------------------------------------------------------------------------------------------------------------------------|
| Version                     | For lock inserts and semi-cylinder                                                                                                                                                                                           |
| Product description         | The unlocked handle folds out forwards and is pivoted to open the enclosure. Prepared for the installation of semi-cylinders and lock inserts (to DIN 18 252) ASSA and KESO/KABA version prepared for profile semi-cylinder. |
| Material                    | Die-cast zinc<br>Plastic                                                                                                                                                                                                     |
| Surface finish              | Powder-coated                                                                                                                                                                                                                |
| Color                       | RAL 7035                                                                                                                                                                                                                     |
| Lock                        | Lock version: Prepared for version A lock inserts, installation of semi-cylinders 40 or 45 mm total length (according to DIN 18 252) or safety and push-button lock inserts with a length of 40 mm                           |
| Suitable for enclosure type | AX plastic                                                                                                                                                                                                                   |