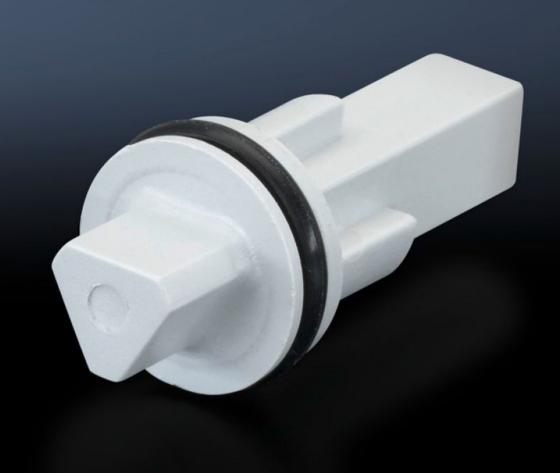

## SZ 1486.000 - Lock Insert

Alternate lock inserts such as triangular, square, screwdriver, Daimler, Fiat, double-bit.

## **Features**

| Model No.                   | SZ 1486.000                         |
|-----------------------------|-------------------------------------|
| Version                     | E                                   |
| Material                    | Plastic                             |
| Lock                        | Lock Insert: 8 mm triangular        |
| Suitable for enclosure type | KS with cam<br>KS with 3-point lock |
| Packaging unit              | 1 pc(s).                            |
| Net weight                  | 0.004                               |
| Gross weight                | 0.005                               |
| Customs tariff number       | 83016000                            |
| EAN                         | 4028177007437                       |
| ETIM 9                      | EC000743                            |
| ETIM 8                      | EC000743                            |
| ECLASS 8.0                  | 27409218                            |