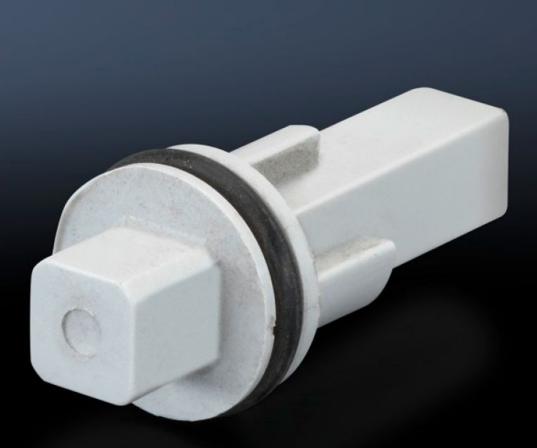

## SZ 1488.000 - Lock Insert

Alternate lock inserts such as triangular, square, screwdriver, Daimler, Fiat, double-bit.

## Features

| Model No.                   | SZ 1488.000                         |
|-----------------------------|-------------------------------------|
| Version                     | E                                   |
| Material                    | Plastic                             |
| Lock                        | Lock Insert: 8 mm square            |
| Suitable for enclosure type | KS with cam<br>KS with 3-point lock |
| Packaging unit              | 1 pc(s).                            |
| Net weight                  | 0.002                               |
| Gross weight                | 0.003                               |
| Customs tariff number       | 83016000                            |
| EAN                         | 4028177007482                       |
| ETIM 9                      | EC000743                            |
| ETIM 8                      | EC000743                            |
| ECLASS 8.0                  | 27409218                            |