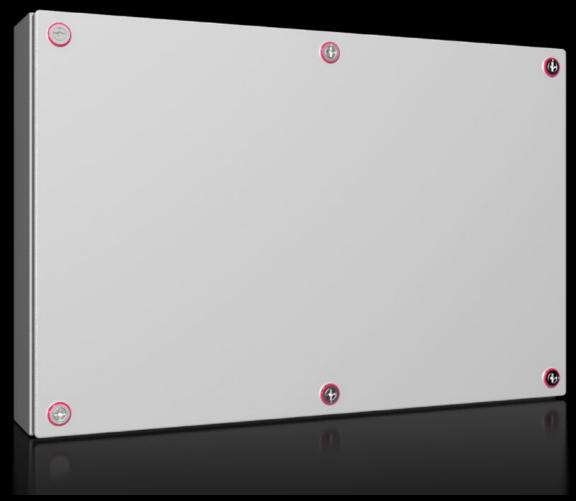

# KX 1512.000 - KX terminal box, carbon steel, without flange

The small enclosure KX, terminal box KX, without a gland plate allows for flexible interior installation while maintaining a high protection category.

#### **Features**

| Model No.                              | KX 1512.000                                                                                                                                            |
|----------------------------------------|--------------------------------------------------------------------------------------------------------------------------------------------------------|
| Product description                    | The small enclosure KX, terminal box KX, without a gland plate allows for flexible interior installation while maintaining a high protection category. |
| Material                               | Housing: Carbon steel<br>Cover: Carbon steel, all-round foamed-in PU seal                                                                              |
| Surface finish                         | Housing and cover: Dipcoat primed, powder-coated on the outside, textured paint                                                                        |
| Color                                  | RAL 7035                                                                                                                                               |
| Supply includes                        | Housing with cover<br>Mini cam lock                                                                                                                    |
| Protection category NEMA               | NEMA 1<br>NEMA 3R<br>NEMA 4<br>NEMA 12                                                                                                                 |
| Protection category IP to EN 60<br>529 | IP 66                                                                                                                                                  |
|                                        |                                                                                                                                                        |