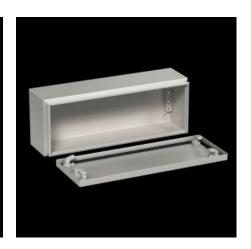

# KX 1512.000 - KX terminal box, carbon steel, without flange

The small enclosure KX, terminal box KX, without a gland plate allows for flexible interior installation while maintaining a high protection category.

#### **Features**

| Model No.                              | KX 1512.000                                                                                                                                            |
|----------------------------------------|--------------------------------------------------------------------------------------------------------------------------------------------------------|
| Product description                    | The small enclosure KX, terminal box KX, without a gland plate allows for flexible interior installation while maintaining a high protection category. |
| Material                               | Housing: Carbon steel<br>Cover: Carbon steel, all-round foamed-in PU seal                                                                              |
| Surface finish                         | Housing and cover: Dipcoat primed, powder-coated on the outside, textured paint                                                                        |
| Color                                  | RAL 7035                                                                                                                                               |
| Supply includes                        | Housing with cover<br>Mini cam lock                                                                                                                    |
| Protection category NEMA               | NEMA 1<br>NEMA 3R<br>NEMA 4<br>NEMA 12                                                                                                                 |
| Protection category IP to EN 60<br>529 | IP 66                                                                                                                                                  |
|                                        |                                                                                                                                                        |