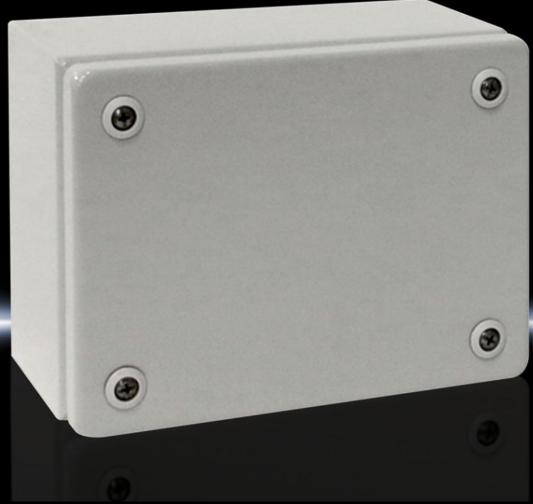

## KL 1529.510 - KL Terminal Boxes without gland plate

Spray-finished housing with sheet steel cover, without gland panel. Protection category IP 66.

#### **Features**

| Model No.                              | KL 1529.510                                                                                |
|----------------------------------------|--------------------------------------------------------------------------------------------|
| Material                               | Housing: Carbon steel<br>Cover: Carbon steel, all-round foamed-in PU seal                  |
| Surface finish                         | Housing and cover: Dipcoat primed, powder-coated on the outside, textured paint            |
| Color                                  | RAL 7035                                                                                   |
| Supply includes                        | Housing with cover Quick-release fasteners including plastic bushings                      |
| Protection category NEMA               | NEMA 4                                                                                     |
| Protection category IP to EN 60<br>529 | IP 66                                                                                      |
| IK code                                | IK08                                                                                       |
| Dimensions                             | Width: 200 mm  Height: 150 mm  Depth: 120 mm  Width: 7.87 "  Height: 5.91 "  Depth: 4.72 " |
| Material thickness - cover             | 1.25 mm<br>0.05 ″                                                                          |
| Material thickness - enclosure         | 1.25 mm<br>0.05 ″                                                                          |
| Base material                          | Carbon steel                                                                               |
| Packaging unit                         | 1 pc(s).                                                                                   |
| Net weight                             | 1.58                                                                                       |
| Gross weight                           | 1.77                                                                                       |
|                                        |                                                                                            |