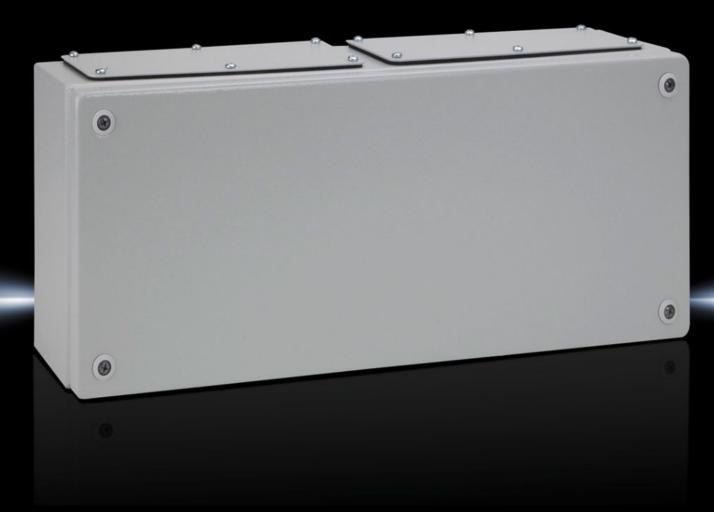

## KL 1533.510 - KL Terminal Boxes with gland plate

Spray-finished housing with sheet steel cover, with gland panel. Protection category IP 55.

#### **Features**

| Model No.                              | KL 1533.510                                                                    |
|----------------------------------------|--------------------------------------------------------------------------------|
| Material                               | Housing: Carbon steel                                                          |
|                                        | Cover: Carbon steel, all-round foamed-in PU seal                               |
| Surface finish                         | Housing and cover: Dipcoat primed, powder-coated on the outside textured paint |
| Color                                  | RAL 7035                                                                       |
| Supply includes                        | Housing with cover                                                             |
|                                        | Quick-release fasteners including plastic bushings                             |
|                                        | Carbon steel flange plates with seals and assembly components                  |
| Protection category NEMA               | NEMA 12                                                                        |
| Protection category IP to EN 60<br>529 | IP 55                                                                          |
| IK code                                | IK08                                                                           |
| Dimensions                             | Width: 500 mm                                                                  |
|                                        | Height: 200 mm                                                                 |
|                                        | Depth: 120 mm                                                                  |
|                                        | Width: 19.7 "                                                                  |
|                                        | Height: 7.87 "                                                                 |
|                                        | Depth: 4.72 "                                                                  |
| Material thickness - cover             | 1.05 mana                                                                      |
| Material thickness - cover             | 1.25 mm                                                                        |