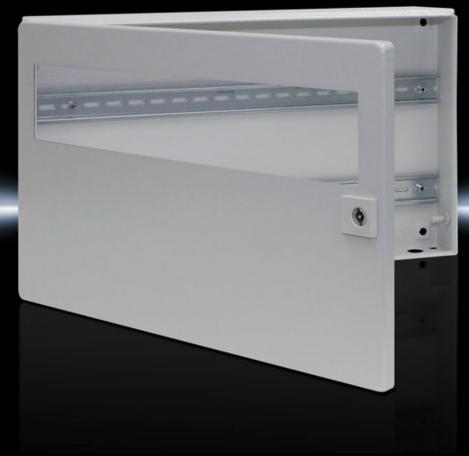

## BG 1586.520 - BG Bus Housings

Wall-mounted enclosure with door of carbon steel, with polycarbonate viewing window. Protection category IP 65. Bus modules of virtually all makes may be attached.

#### **Features**

| Model No.                              | BG 1586.520                                                                    |
|----------------------------------------|--------------------------------------------------------------------------------|
| Material                               | Housing: Carbon steel                                                          |
|                                        | Door: Carbon steel                                                             |
|                                        | Viewing window: Polycarbonate, 4 mm1                                           |
| Surface finish                         | Housing and door: Dipcoat primed, powder-coated on the outside, textured paint |
| Color                                  | RAL 7035                                                                       |
| Supply includes                        | Housing with door                                                              |
|                                        | Viewing window in the door                                                     |
| Protection category NEMA               | NEMA 12                                                                        |
| Protection category IP to EN 60<br>529 | IP 65                                                                          |
| IK code                                | IK08                                                                           |
| Dimensions                             | Width: 500 mm                                                                  |
|                                        | Height: 300 mm                                                                 |
|                                        | Depth: 80 mm                                                                   |
|                                        | Width: 19.7 "                                                                  |
|                                        | Height: 11.8 "                                                                 |
|                                        | Depth: 3.15 "                                                                  |
| Material thickness - enclosure         | 1.25 mm                                                                        |
|                                        | 0.05 ″                                                                         |
| Material thickness - door              | 1.25 mm                                                                        |
|                                        | 0.05 ″                                                                         |
| Position door catch                    | left                                                                           |
| Number of support rails                | 2                                                                              |
|                                        |                                                                                |