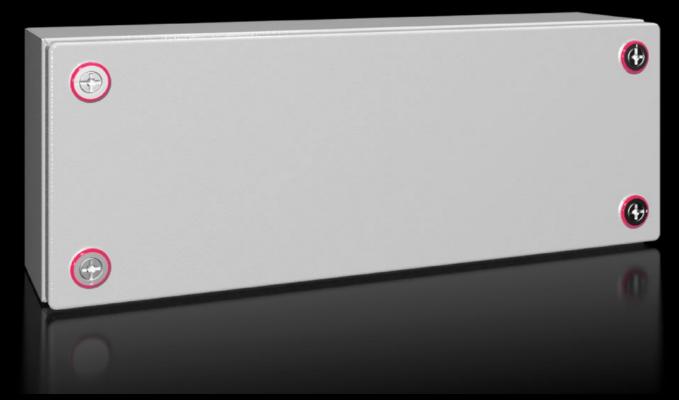

# KX 1589.000 - KX terminal box, carbon steel, without flange

The small enclosure KX, terminal box KX, without a gland plate allows for flexible interior installation while maintaining a high protection category.

#### **Features**

| Model No.                              | KX 1589.000                                                                                                                                            |
|----------------------------------------|--------------------------------------------------------------------------------------------------------------------------------------------------------|
| Product description                    | The small enclosure KX, terminal box KX, without a gland plate allows for flexible interior installation while maintaining a high protection category. |
| Material                               | Housing: Carbon steel<br>Cover: Carbon steel, all-round foamed-in PU seal                                                                              |
| Surface finish                         | Housing and cover: Dipcoat primed, powder-coated on the outside, textured paint                                                                        |
| Color                                  | RAL 7035                                                                                                                                               |
| Supply includes                        | Housing with cover<br>Mini cam lock                                                                                                                    |
| Protection category NEMA               | NEMA 1<br>NEMA 3R<br>NEMA 4<br>NEMA 12                                                                                                                 |
| Protection category IP to EN 60<br>529 | IP 66                                                                                                                                                  |
|                                        |                                                                                                                                                        |