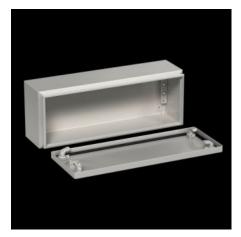

# KX 1589.000 - KX terminal box, carbon steel, without flange

The small enclosure KX, terminal box KX, without a gland plate allows for flexible interior installation while maintaining a high protection category.

#### **Features**

| Model No.                              | KX 1589.000                                                                                                                                            |
|----------------------------------------|--------------------------------------------------------------------------------------------------------------------------------------------------------|
| Product description                    | The small enclosure KX, terminal box KX, without a gland plate allows for flexible interior installation while maintaining a high protection category. |
| Material                               | Housing: Carbon steel<br>Cover: Carbon steel, all-round foamed-in PU seal                                                                              |
| Surface finish                         | Housing and cover: Dipcoat primed, powder-coated on the outside, textured paint                                                                        |
| Color                                  | RAL 7035                                                                                                                                               |
| Supply includes                        | Housing with cover<br>Mini cam lock                                                                                                                    |
| Protection category NEMA               | NEMA 1<br>NEMA 3R<br>NEMA 4<br>NEMA 12                                                                                                                 |
| Protection category IP to EN 60<br>529 | IP 66                                                                                                                                                  |
|                                        |                                                                                                                                                        |