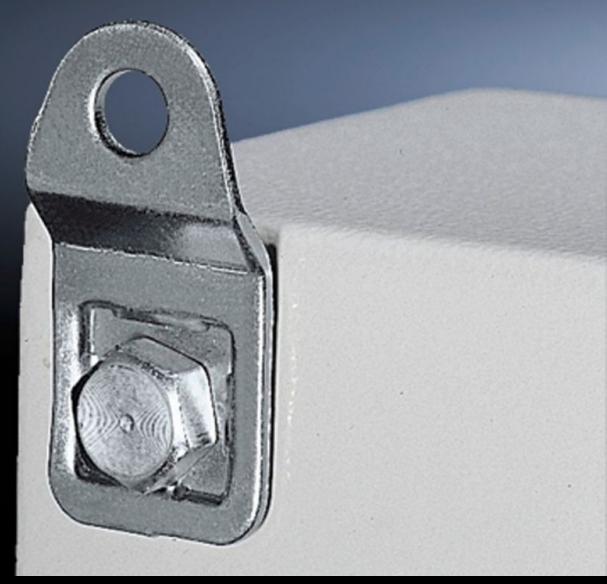

## KL 1590.000 - Wall mounting bracket for JB

For mounting KL, EB and BG enclosures and EL wall-mounted enclosures.

## **Features**

| Model No.             | KL 1590.000                                                                                                                                              |
|-----------------------|----------------------------------------------------------------------------------------------------------------------------------------------------------|
| Material              | Carbon steel, zinc-plated                                                                                                                                |
| Supply includes       | Assembly components for mounting on the enclosure                                                                                                        |
| Wall distance         | 8 mm<br>0.31 ″                                                                                                                                           |
| Note                  | For hygiene reasons, and to retain the protection category, the stainless steel enclosures do not have any drilled holes for the wall-mounting brackets. |
| Suitable for          | Enclosure type: KL<br>EB<br>BG<br>EL                                                                                                                     |
| Packaging unit        | 4 pc(s).                                                                                                                                                 |
| Net weight            | 0.132                                                                                                                                                    |
| Gross weight          | 0.14                                                                                                                                                     |
| Customs tariff number | 73269098                                                                                                                                                 |
| EAN                   | 4028177011090                                                                                                                                            |
| E-Number Sweden       | E3404717                                                                                                                                                 |
| ETIM 9                | EC002625                                                                                                                                                 |
| ETIM 8                | EC002625                                                                                                                                                 |
| ECLASS 8.0            | 27189234                                                                                                                                                 |