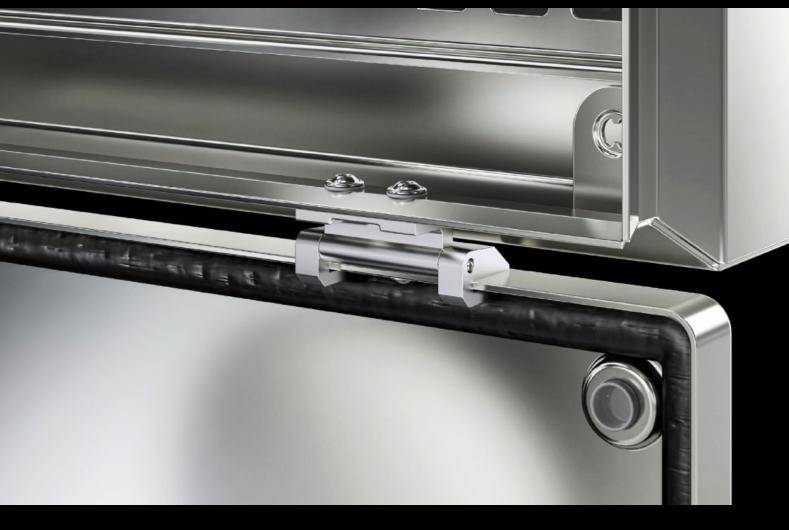

## KL 1592.010 - Cover hinge for KL

The cover hinge is simply screwed to the enclosure protection channel and the lip of the cover.

## **Features**

| Model No.                   | KL 1592.010                                                                              |
|-----------------------------|------------------------------------------------------------------------------------------|
| Product description         | The cover hinge is screwed to the enclosure protection channel and the lip of the cover. |
| Material                    | Stainless steel 1.4404 (AISI 316L)                                                       |
| Supply includes             | Assembly components                                                                      |
| Suitable for enclosure type | KX<br>KL                                                                                 |
| Packaging unit              | 2 pc(s).                                                                                 |
| Net weight                  | 0.05                                                                                     |
| Gross weight                | 0.068                                                                                    |
| Customs tariff number       | 83021000                                                                                 |
| EAN                         | 4028177542716                                                                            |
| ETIM 9                      | EC001167                                                                                 |
| ETIM 8                      | EC001167                                                                                 |
| ECLASS 8.0                  | 27409219                                                                                 |