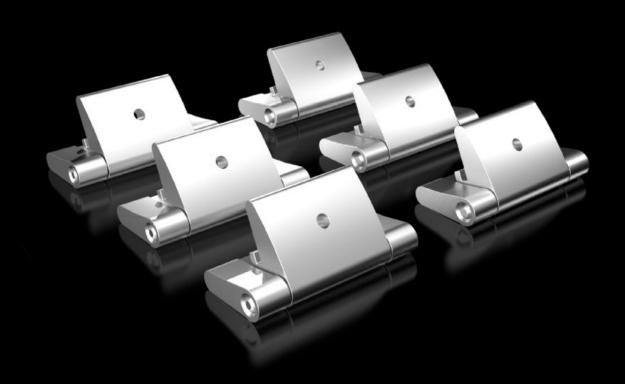

#### KX 1592.220 - Cover hinge For KX terminal box

The cover hinge can be screwed circumferentially to the enclosure protection channel and to the lip of the cover. The position of the mounting holes are pre-punched, no measurement or marking is required. For extending the door opening angle to 180°.

#### **Features**

| Model No.             | KX 1592.220                                                                                                                                                                                                  |
|-----------------------|--------------------------------------------------------------------------------------------------------------------------------------------------------------------------------------------------------------|
| Product description   | The cover hinge can be screwed circumferentially to the enclosure protection channel and to the lip of the cover. The position of the mounting holes are pre-punched, no measurement or marking is required. |
| Material              | Die-cast zinc                                                                                                                                                                                                |
| Supply includes       | Cover hinge<br>Stoppers<br>Assembly components                                                                                                                                                               |
| Note                  | For a door opening angle up to 180°                                                                                                                                                                          |
| Packaging unit        | 6 pc(s).                                                                                                                                                                                                     |
| Net weight            | 0.168                                                                                                                                                                                                        |
| Gross weight          | 0.18                                                                                                                                                                                                         |
| Customs tariff number | 83021000                                                                                                                                                                                                     |
| EAN                   | 4028177973169                                                                                                                                                                                                |
| ETIM 9                | EC001167                                                                                                                                                                                                     |
| ETIM 8                | EC001167                                                                                                                                                                                                     |
| ECLASS 8.0            | 27409219                                                                                                                                                                                                     |
|                       |                                                                                                                                                                                                              |