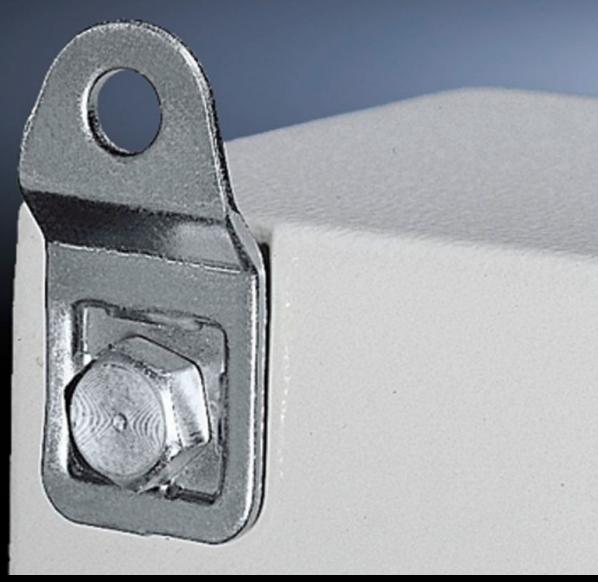

## KL 1594.000 - Wall mounting bracket for JB

For mounting KL, EB and BG enclosures and EL wall-mounted enclosures.

## **Features**

| Model No.             | KL 1594.000                                                                                                                                              |
|-----------------------|----------------------------------------------------------------------------------------------------------------------------------------------------------|
| Material              | Stainless steel 1.4301 (AISI 304)                                                                                                                        |
| Supply includes       | Assembly components for mounting on the enclosure                                                                                                        |
| Wall distance         | 8 mm<br>0.31 ″                                                                                                                                           |
| Note                  | For hygiene reasons, and to retain the protection category, the stainless steel enclosures do not have any drilled holes for the wall-mounting brackets. |
| Suitable for          | Enclosure type: KL<br>EB<br>BG<br>EL                                                                                                                     |
| Packaging unit        | 4 pc(s).                                                                                                                                                 |
| Net weight            | 0.12                                                                                                                                                     |
| Gross weight          | 0.14                                                                                                                                                     |
| Customs tariff number | 83024900                                                                                                                                                 |
| EAN                   | 4028177011175                                                                                                                                            |
| E-Number Sweden       | E3404517                                                                                                                                                 |
| ETIM 9                | EC002625                                                                                                                                                 |
| ETIM 8                | EC002625                                                                                                                                                 |
| ECLASS 8.0            | 27189234                                                                                                                                                 |