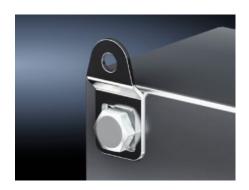

# AX 1594.010 - Wall mounting bracket for stainless steel KX

For wall mounting of stainless steel housings AX and KX.

#### **Features**

| AX 1594.010                                                                                                                                              |
|----------------------------------------------------------------------------------------------------------------------------------------------------------|
| For mounting AX and KX stainless steel housings.                                                                                                         |
| Stainless steel 1.4301 (AISI 304)                                                                                                                        |
| Assembly components                                                                                                                                      |
| 10 mm<br>0.39 ″                                                                                                                                          |
| For hygiene reasons, and to retain the protection category, the stainless steel enclosures do not have any drilled holes for the wall-mounting brackets. |
| Enclosure type: AX stainless steel<br>KX stainless steel                                                                                                 |
| 4 pc(s).                                                                                                                                                 |
| 0.12                                                                                                                                                     |
| 0.155                                                                                                                                                    |
| 83025000                                                                                                                                                 |
| 4028177938083                                                                                                                                            |
| E3465247                                                                                                                                                 |
| EC002625                                                                                                                                                 |
|                                                                                                                                                          |