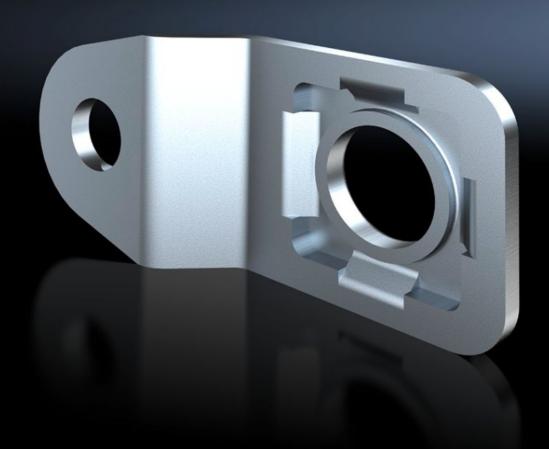

# AX 1594.010 - Wall mounting bracket for stainless steel KX

For wall mounting of stainless steel housings AX and KX.

#### **Features**

| AX 1594.010                                                                                                                                              |
|----------------------------------------------------------------------------------------------------------------------------------------------------------|
| For mounting AX and KX stainless steel housings.                                                                                                         |
| Stainless steel 1.4301 (AISI 304)                                                                                                                        |
| Assembly components                                                                                                                                      |
| 10 mm<br>0.39 ″                                                                                                                                          |
| For hygiene reasons, and to retain the protection category, the stainless steel enclosures do not have any drilled holes for the wall-mounting brackets. |
| Enclosure type: AX stainless steel<br>KX stainless steel                                                                                                 |
| 4 pc(s).                                                                                                                                                 |
| 0.12                                                                                                                                                     |
| 0.155                                                                                                                                                    |
| 83025000                                                                                                                                                 |
| 4028177938083                                                                                                                                            |
| E3465247                                                                                                                                                 |
| EC002625                                                                                                                                                 |
|                                                                                                                                                          |