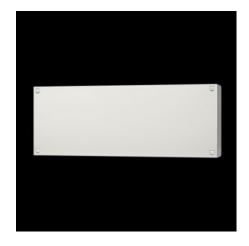

# KX 1612.000 - KX bus housing, carbon steel, with mini cam lock

Wall-mounted enclosure made of carbon steel, with cover and viewing window. Protection category IP 65/NEMA 12. For installation of most brands of bus modules and sensors.

#### **Features**

| Model No.                              | KX 1612.000                                                                     |
|----------------------------------------|---------------------------------------------------------------------------------|
| Version                                | with viewing window                                                             |
| Material                               | Housing: Carbon steel                                                           |
|                                        | Cover: Carbon steel, all-round foamed-in PU seal                                |
|                                        | Viewing window: Polycarbonate, 4 mm1                                            |
| Surface finish                         | Housing and cover: Dipcoat primed, powder-coated on the outside, textured paint |
| Color                                  | RAL 7035                                                                        |
| Supply includes                        | Housing with hinged cover                                                       |
|                                        | Sight glass in cover                                                            |
|                                        | Mini-fasteners                                                                  |
| Protection category NEMA               | NEMA 1                                                                          |
|                                        | NEMA 12                                                                         |
| Protection category IP to EN 60<br>529 | IP 65                                                                           |
| Type rating according to UL 50E        | Type 1                                                                          |
|                                        | Type 12                                                                         |