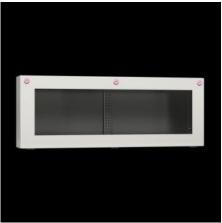

# KX 1612.000 - KX bus housing, carbon steel, with mini cam lock

Wall-mounted enclosure made of carbon steel, with cover and viewing window. Protection category IP 65/NEMA 12. For installation of most brands of bus modules and sensors.

#### **Features**

| Model No.                              | KX 1612.000                                                                     |
|----------------------------------------|---------------------------------------------------------------------------------|
| Version                                | with viewing window                                                             |
| Material                               | Housing: Carbon steel                                                           |
|                                        | Cover: Carbon steel, all-round foamed-in PU seal                                |
|                                        | Viewing window: Polycarbonate, 4 mm1                                            |
| Surface finish                         | Housing and cover: Dipcoat primed, powder-coated on the outside, textured paint |
| Color                                  | RAL 7035                                                                        |
| Supply includes                        | Housing with hinged cover                                                       |
|                                        | Sight glass in cover                                                            |
|                                        | Mini-fasteners                                                                  |
| Protection category NEMA               | NEMA 1                                                                          |
|                                        | NEMA 12                                                                         |
| Protection category IP to EN 60<br>529 | IP 65                                                                           |
| Type rating according to UL 50E        | Type 1                                                                          |
|                                        | Type 12                                                                         |