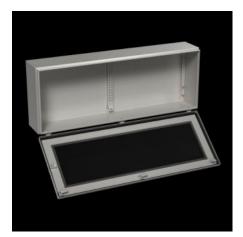

# KX 1612.000 - KX bus housing, carbon steel, with mini cam lock

Wall-mounted enclosure made of carbon steel, with cover and viewing window. Protection category IP 65/NEMA 12. For installation of most brands of bus modules and sensors.

#### **Features**

| Model No.                              | KX 1612.000                                                                     |
|----------------------------------------|---------------------------------------------------------------------------------|
| Version                                | with viewing window                                                             |
| Material                               | Housing: Carbon steel                                                           |
|                                        | Cover: Carbon steel, all-round foamed-in PU seal                                |
|                                        | Viewing window: Polycarbonate, 4 mm1                                            |
| Surface finish                         | Housing and cover: Dipcoat primed, powder-coated on the outside, textured paint |
| Color                                  | RAL 7035                                                                        |
| Supply includes                        | Housing with hinged cover                                                       |
|                                        | Sight glass in cover                                                            |
|                                        | Mini-fasteners                                                                  |
| Protection category NEMA               | NEMA 1                                                                          |
|                                        | NEMA 12                                                                         |
| Protection category IP to EN 60<br>529 | IP 65                                                                           |
| Type rating according to UL 50E        | Type 1                                                                          |
|                                        | Type 12                                                                         |