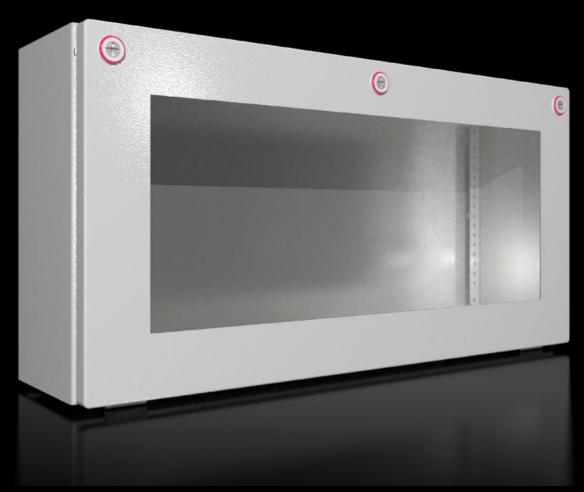

# KX 1612.000 - KX bus housing, carbon steel, with mini cam lock

Wall-mounted enclosure made of carbon steel, with cover and viewing window. Protection category IP 65/NEMA 12. For installation of most brands of bus modules and sensors.

#### **Features**

| Model No.                              | KX 1612.000                                                                     |
|----------------------------------------|---------------------------------------------------------------------------------|
| Version                                | with viewing window                                                             |
| Material                               | Housing: Carbon steel                                                           |
|                                        | Cover: Carbon steel, all-round foamed-in PU seal                                |
|                                        | Viewing window: Polycarbonate, 4 mm1                                            |
| Surface finish                         | Housing and cover: Dipcoat primed, powder-coated on the outside, textured paint |
| Color                                  | RAL 7035                                                                        |
| Supply includes                        | Housing with hinged cover                                                       |
|                                        | Sight glass in cover                                                            |
|                                        | Mini-fasteners                                                                  |
| Protection category NEMA               | NEMA 1                                                                          |
|                                        | NEMA 12                                                                         |
| Protection category IP to EN 60<br>529 | IP 65                                                                           |
| Type rating according to UL 50E        | Type 1                                                                          |
|                                        | Type 12                                                                         |