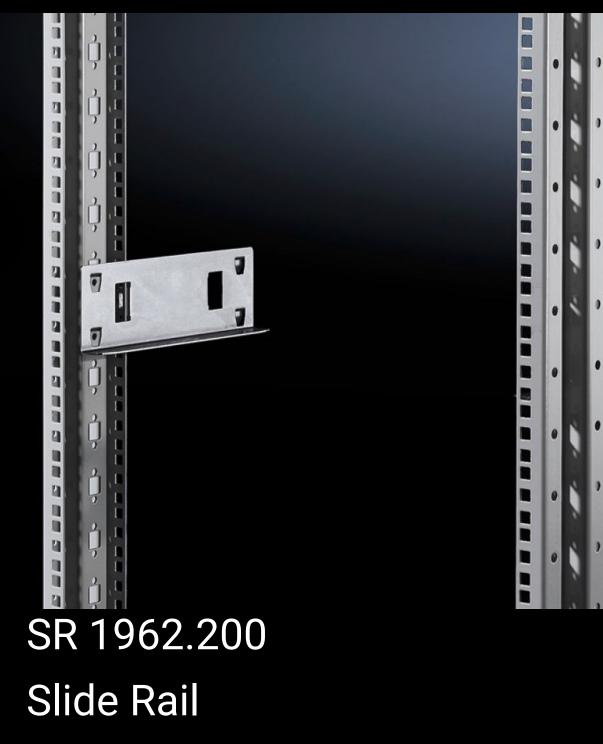

## SR 1962.200 - Slide Rail for pivoting frame

To support heavy 482.6 mm (19") slide-in electronic equipment in the pivoting frame.

## Features

| Model No.                                      | SR 1962.200                                                                                                          |
|------------------------------------------------|----------------------------------------------------------------------------------------------------------------------|
| Product description                            | To support heavy slide-in electronic equipment, 19" (482.6 mm) in the swing frame.                                   |
| Material                                       | Carbon steel                                                                                                         |
| Surface finish                                 | Zinc-plated                                                                                                          |
| For slide-in equipment with installation depth | 190 mm<br>7.48 ″                                                                                                     |
| Packaging unit                                 | 10 pc(s).                                                                                                            |
| Net weight                                     | 1.6                                                                                                                  |
| Gross weight                                   | 1.663                                                                                                                |
| PCF/VE (cradle-to-gate)                        | 6.3 kg CO2 eq (Cat B)                                                                                                |
| Information regarding the PCF class            | Category B: PCF value (cradle-to-gate) calculated approximately on the basis of the product weight and self-declared |
| Customs tariff number                          | 73269098                                                                                                             |
| EAN                                            | 4028177013117                                                                                                        |
| ETIM 9                                         | EC002620                                                                                                             |
| ETIM 8                                         | EC002620                                                                                                             |
| ECLASS 8.0                                     | 27189261                                                                                                             |