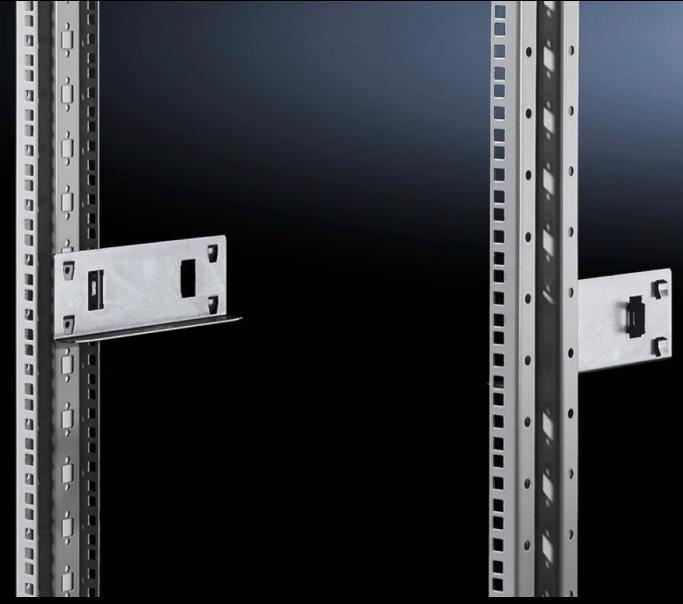

## SR 1963.200 - Slide Rail for pivoting frame

To support heavy 482.6 mm (19") slide-in electronic equipment in the pivoting frame.

## **Features**

| Model No.                                      | SR 1963.200                                                                                                          |
|------------------------------------------------|----------------------------------------------------------------------------------------------------------------------|
| Product description                            | To support heavy slide-in electronic equipment, 19" (482.6 mm) in the swing frame.                                   |
| Material                                       | Carbon steel                                                                                                         |
| Surface finish                                 | Zinc-plated                                                                                                          |
| For slide-in equipment with installation depth | 190 mm<br>7.48 ″                                                                                                     |
| Packaging unit                                 | 10 pc(s).                                                                                                            |
| Net weight                                     | 2.15                                                                                                                 |
| Gross weight                                   | 2.415                                                                                                                |
| PCF/VE (cradle-to-gate)                        | 9.1 kg CO2 eq (Cat B)                                                                                                |
| Information regarding the PCF class            | Category B: PCF value (cradle-to-gate) calculated approximately on the basis of the product weight and self-declared |
| Customs tariff number                          | 73269098                                                                                                             |
| EAN                                            | 4028177013131                                                                                                        |
| ETIM 9                                         | EC002620                                                                                                             |
| ETIM 8                                         | EC002620                                                                                                             |
| ECLASS 8.0                                     | 27189261                                                                                                             |
|                                                |                                                                                                                      |