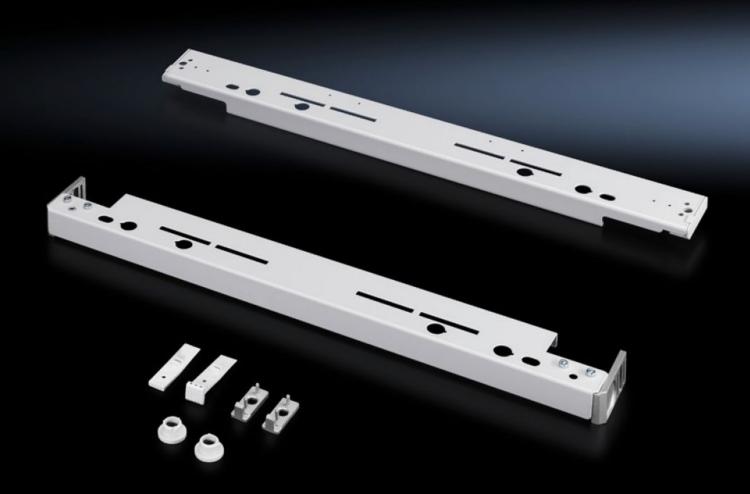

## SR 1995.835 - Installation kit for pivoting frame, large, with trim panel

For installing the large swivel frame with panel.

#### **Features**

| SR 1995.835  Carbon steel  RAL 7035  Assembly components for mounting on the enclosure  130° |
|----------------------------------------------------------------------------------------------|
| RAL 7035  Assembly components for mounting on the enclosure                                  |
| Assembly components for mounting on the enclosure                                            |
|                                                                                              |
| 130°                                                                                         |
|                                                                                              |
| On pivoting frame with 19" level, side                                                       |
| 1,500 N<br>337.213 lbf.                                                                      |
| Installation only possible with the mounting plate slide rail dismantled.                    |
| Enclosure type: TS SE Width: = 800 mm Enclosure type: TS SE Width: = 31.5 "                  |
| TS<br>SE                                                                                     |
| 1 pc(s).                                                                                     |
| 3.717                                                                                        |
| 3.917                                                                                        |
| 83024900                                                                                     |
| 4028177343528                                                                                |
| EC002625                                                                                     |
|                                                                                              |