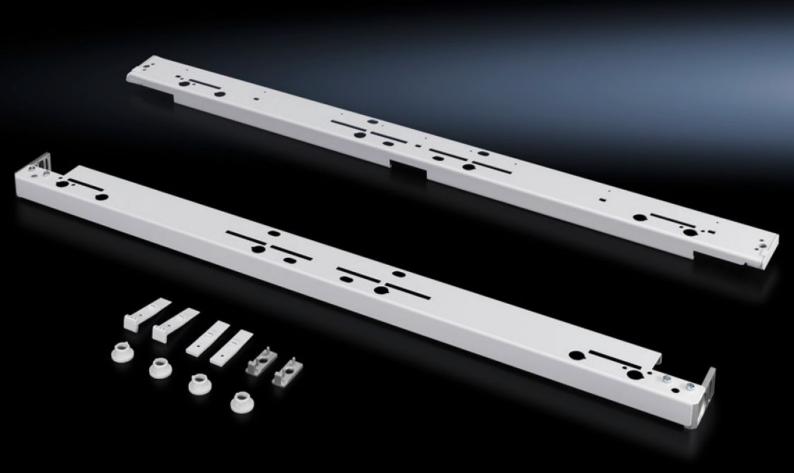

# SR 1996.835 - Installation kit for pivoting frame, large, without trim panel

For installing the large swivel frame without panel.

#### **Features**

| Model No.                            | SR 1996.835                                                                   |
|--------------------------------------|-------------------------------------------------------------------------------|
| Material                             | Carbon steel                                                                  |
| Color                                | RAL 7035                                                                      |
| Supply includes                      | Assembly components for mounting on the enclosure                             |
| Opening angle                        | 130°                                                                          |
| Load capacity, static                | 1,500 N<br>337.213 lbf.                                                       |
| Note to permissible static load max. | Maximum load 800 N with the TS mounting plate slide rail dismantled.          |
| Suitable for                         | Enclosure type: TS SE Width: = 1,200 mm Enclosure type: TS SE Width: = 47.2 " |
| Suitable for enclosure type          | TS<br>SE                                                                      |
| Packaging unit                       | 1 pc(s).                                                                      |
| Net weight                           | 5.165                                                                         |
| Gross weight                         | 5.437                                                                         |
| Customs tariff number                | 83024900                                                                      |
| EAN                                  | 4028177463103                                                                 |
| ETIM 9                               | EC002625                                                                      |
|                                      |                                                                               |