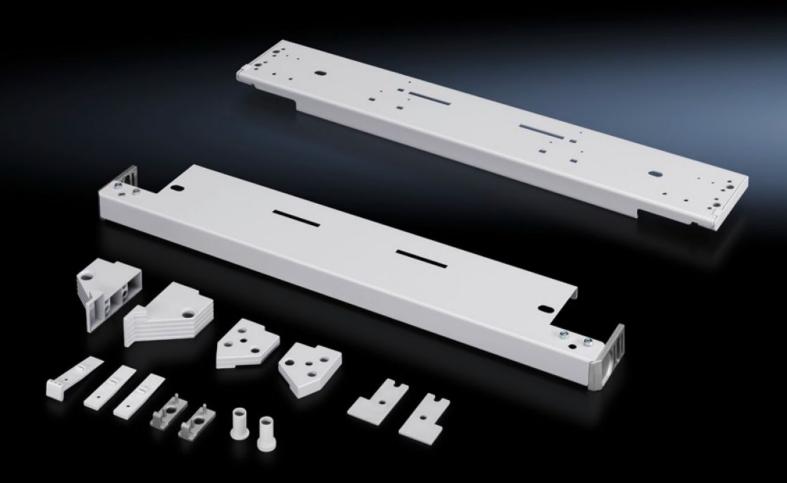

# SR 1997.835 - Installation kit for pivoting frame, large, with trim panel

For installing the large swivel frame with panel.